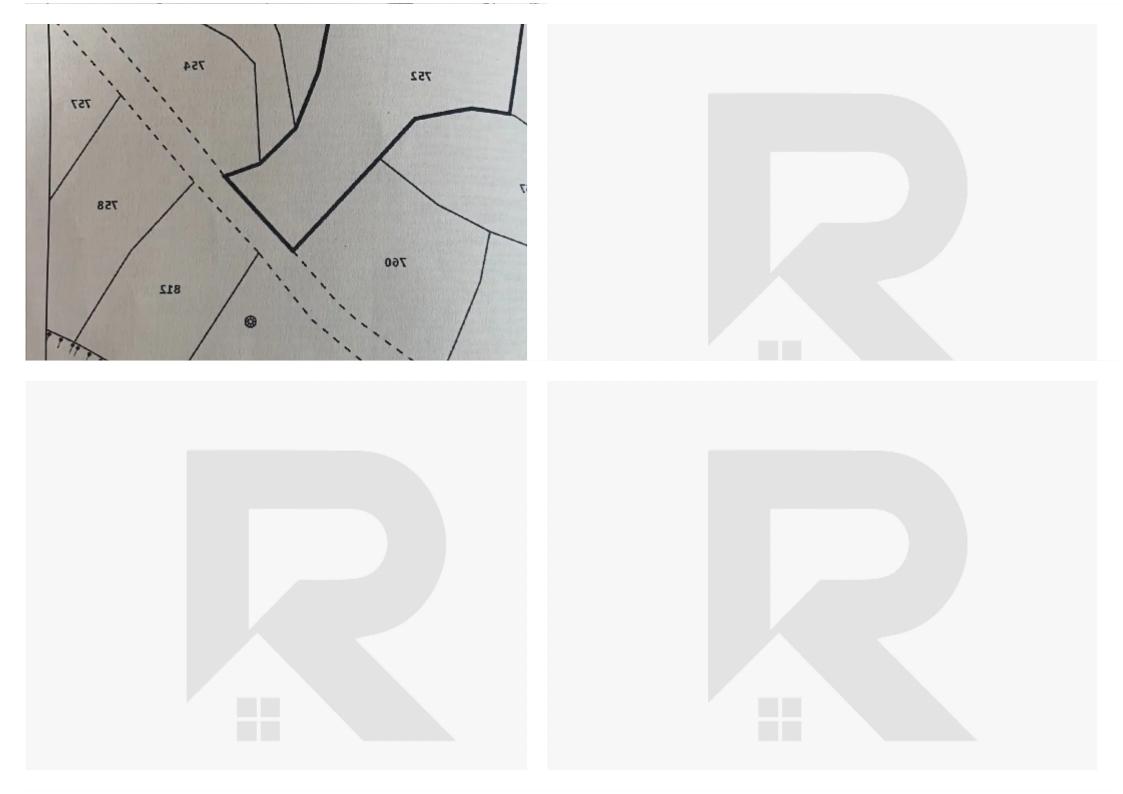

## Residential land 4720 m<sup>2</sup>

Paphos, Kathikas-8573 , Cyprus This ad is presented by listings admin, under supervision from , Licensed Real Estate Agent Reg no: 1234, Lic no: 603/E

Offered at: €375,000 Estate ID: 98 Ref: ba5273336







""•Building plot of 4.720 sqm in front of the main road from Kathikas to pegeia. •Builds 1.416 sqm 6-7 villas""...

## **Estate on map:**







## Website: realty.com.cy/p/residential-land-4720-m<sup>2</sup>-ba5273336 Email: <u>om@liferealty.cy</u> Phone: <u>+35795958898 // +35725714014</u>

This ad is presented by listings admin, under supervision from , Licensed Real Estate Agent Reg no: 1234, Lic no: 603/E