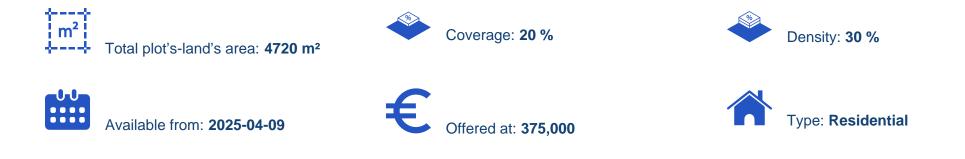

## Residential land 4720 m<sup>2</sup>

Paphos, Kathikas-8573 , Cyprus This ad is presented by listings admin, under supervision from , Licensed Real Estate Agent Reg no: 1234, Lic no: 603/E

Offered at: €375,000 Estate ID: 98 Ref: ba5273336

""•Building plot of 4.720 sqm in front of the main road from Kathikas to pegeia. •Builds 1.416 sqm 6-7 villas""...