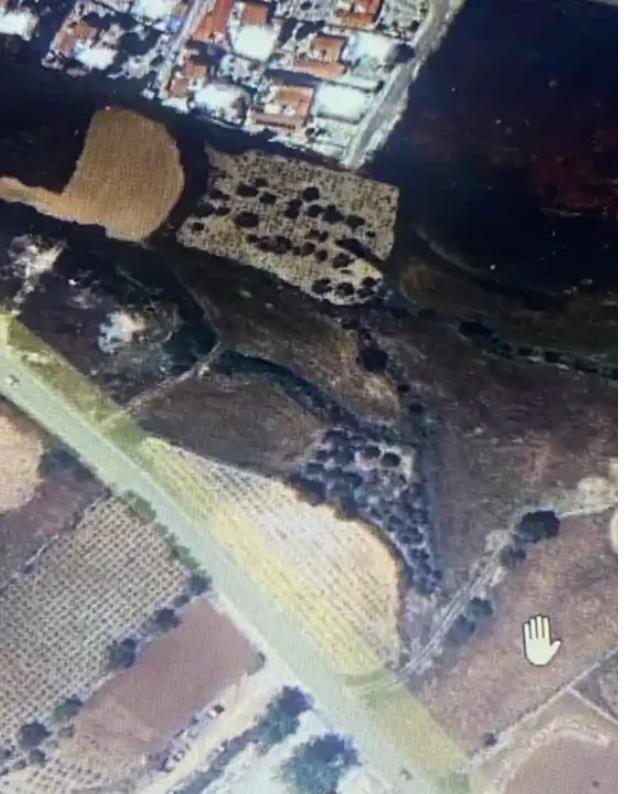

""•Building plot of 4.720 sqm in front of the main road from Kathikas to pegeia. •Builds 1.416 sqm 6-7 villas""...