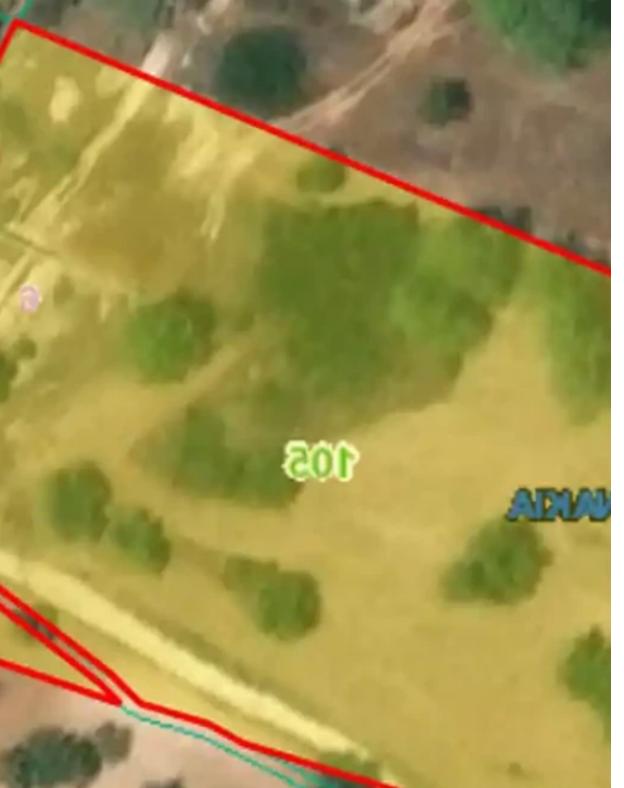

For Sale: 1/4 Share of Residential Plot in Souni, Limassol? Souni area | Postal Code: 4717? Plot Details:Type: Residential PlotTotal Land Area: 10,590 m<sup>2</sup>Offered Share: 1/4 (approximately 2,648 m<sup>2</sup>)Zone: H6 (residential)Coverage: Not specifiedRoad Frontage: YesTitle Deed: AvailableViews: Open landscape and greenery? Key Features:Tranquil and scenic environmentLocated in a peaceful residential area of Souni, ideal for nature loversAccess to road frontage for future developmentSuitable for a private residence or long-term investment...