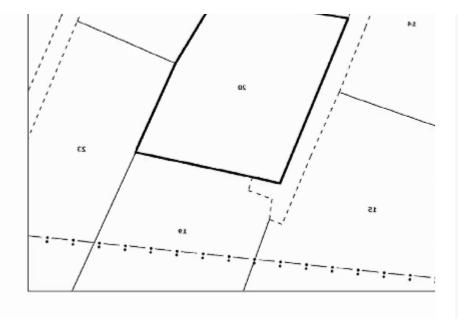

| Τμήμα : 2                          | εκάρια :2 Τετρ.Μέτρα:<br>τως φαίνονται στο επίσημο Κτ |                                                                  |
|------------------------------------|-------------------------------------------------------|------------------------------------------------------------------|
| н каг гүмферор                     | х и а и а и а и а и а и а и а и а и а и               | IOTI                                                             |
| ơŋ M                               | Όνομα και Διεύθυν                                     | k óč<br>č                                                        |
|                                    |                                                       |                                                                  |
|                                    |                                                       | Agricultural land 2063 m <sup>2</sup>                            |
| <b>ιθμός Φακέλου : 5/Δ/5316/19</b> | ç : 29/10/1993 Ap                                     | Εγγραφής<br>Limassol, Apos-Loukas-Kolossi-4632, Cyprus           |
|                                    | IAIOKTHEIAE                                           | This ad is presented by listings admin, under supervision from , |
|                                    | N                                                     | Licensed Real Estate Agent Reg no: 1234, Lic no: 603/E           |
|                                    |                                                       | <b>Offered at:</b> €75,000                                       |
| 01/01/2021: €41.                   | ; 01/01/2018: €41.300,00                              | פאד ( Estate ID: 95 Estate ID: 95                                |
|                                    |                                                       | <b>Ref:</b> ba5255238                                            |
|                                    | σμός (5/ΕΣ/571604/1980)                               | נק מעמסמס:                                                       |
|                                    | IEE                                                   | / AOYAEI                                                         |

For Sale: Agricultural Plot with Irrigation Water – Kolossi, Limassol? Apos Loukas area, Kolossi | Postal Code: 4632? Plot Information:Plot Type: Agricultural (Land Redistribution Zone)Size: 2,063 m<sup>2</sup>Title Deed: Not issuedViews: Open countrysideZone: Agricultural? Key Features:Irrigation water available – ideal for farming or agricultural developmentElectricity access nearbyFlat and usable terrainPeaceful location with easy access to Kolossi village and surrounding areasExcellent long-term investment or for hobby farming/agriculture use...