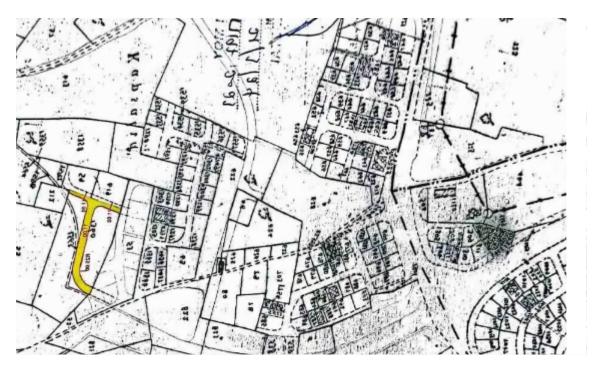

Offered at: €4,900,000 Estate ID: 94 Ref: ba5252847

v: wilter : Όπως φαίνονται στο επίσημο Κτηματικό σχέδιο

Τεμάχιο: 1360 KA (µ0x0; 1:5000

| тд        | 0   | KI           | E   | I   | A   | I    | Δ    | I         | 0    | 2  | H 7  | т   | Н      | ж   | A          | I    | 3  | Y   | н   | Ф  | я  | đ   | 0  | 1  | И   |     |     |  |
|-----------|-----|--------------|-----|-----|-----|------|------|-----------|------|----|------|-----|--------|-----|------------|------|----|-----|-----|----|----|-----|----|----|-----|-----|-----|--|
| 20x1116   |     |              |     |     |     | ov0' | oute | ж э       | ) XD | Δ  | le Ú | /01 | ոթ     |     |            |      |    |     |     |    |    |     | I. | м  | sb  | pið | 0,  |  |
| 91/3/21   |     | CEMI<br>. K. | _   | _   |     |      |      | ES<br>PEN |      |    |      |     |        |     |            |      |    |     |     |    |    |     | c  | 10 | on  | c   |     |  |
| цуја Вуур |     |              |     |     |     |      |      | _         | _    |    |      | A   | le i i | 291 | 0 <b>Ф</b> | K\$X | vo | :   | 5/1 | \0 | 49 | .09 | 12 | 0  | 100 | 8   |     |  |
| (REPBOAG  | IOT | (30)         | _   | _   |     | -    |      |           |      |    |      |     |        |     |            |      |    |     |     |    |    |     |    |    |     |     |     |  |
| ιν. Βκτίμ | ηση | ) 20         | 1/1 | 01, | 201 | :8.  | ••   | 514       | Þ. 1 | 00 | 00,  |     |        |     |            | 0    | 1/ | 01/ | 20  | 21 | :. | э   | 61 | 4  | . 4 | 400 | 00, |  |
| 3183      |     |              |     |     |     |      |      |           |      |    |      |     |        |     |            |      |    |     |     |    |    |     |    |    |     |     |     |  |
|           |     |              |     |     |     |      |      |           |      |    |      |     |        |     |            |      |    |     |     |    |    |     |    |    |     |     |     |  |