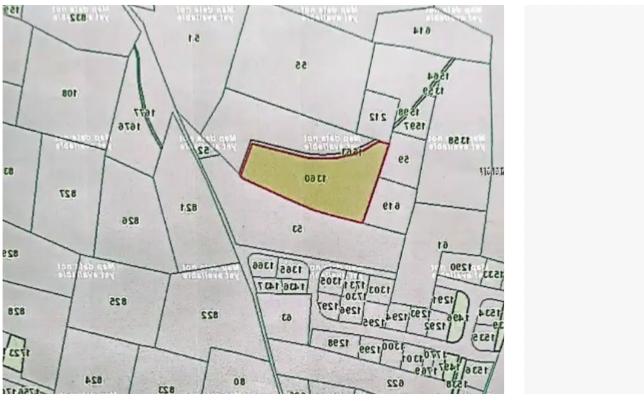

Offered at: €4,900,000 Estate ID: 94 Ref: ba5252847

v: wilter : Όπως φαίνονται στο επίσημο Κτηματικό σχέδιο

Τεμάχιο: 1360 KA (µ0x0; 1:5000

| тд        | 0   | KI           | E   | I   | A   | I    | Δ    | I         | 0    | 2  | H 7  | т   | Н      | ж   | A          | I    | 3  | Y   | н   | Ф  | я  | đ   | 0  | 1  | И   |     |     |  |
|-----------|-----|--------------|-----|-----|-----|------|------|-----------|------|----|------|-----|--------|-----|------------|------|----|-----|-----|----|----|-----|----|----|-----|-----|-----|--|
| 20x1116   |     |              |     |     |     | ov0' | oute | ж э       | ) XD | Δ  | le Ú | /01 | ոթ     |     |            |      |    |     |     |    |    |     | I. | м  | sb  | pið | 0,  |  |
| 91/3/21   |     | CEMI<br>. K. | _   | _   |     |      |      | ES<br>PEN |      |    |      |     |        |     |            |      |    |     |     |    |    |     | c  | 10 | on  | c   |     |  |
| цуја Вуур |     |              |     |     |     |      |      | _         | _    |    |      | A   | le i i | 291 | 0 <b>Ф</b> | K\$X | vo | :   | 5/1 | \0 | 49 | .09 | 12 | 0  | 100 | 8   |     |  |
| (REPBOAG  | IOT | (30)         | _   | _   |     | -    |      |           |      |    |      |     |        |     |            |      |    |     |     |    |    |     |    |    |     |     |     |  |
| ιν. Βκτίμ | ηση | ) 20         | 1/1 | 01, | 201 | :8.  | ••   | 514       | Þ. 1 | 00 | 00,  |     |        |     |            | 0    | 1/ | 01/ | 20  | 21 | :. | э   | 61 | 4  | . 4 | 400 | 00, |  |
| 3183      |     |              |     |     |     |      |      |           |      |    |      |     |        |     |            |      |    |     |     |    |    |     |    |    |     |     |     |  |
|           |     |              |     |     |     |      |      |           |      |    |      |     |        |     |            |      |    |     |     |    |    |     |    |    |     |     |     |  |