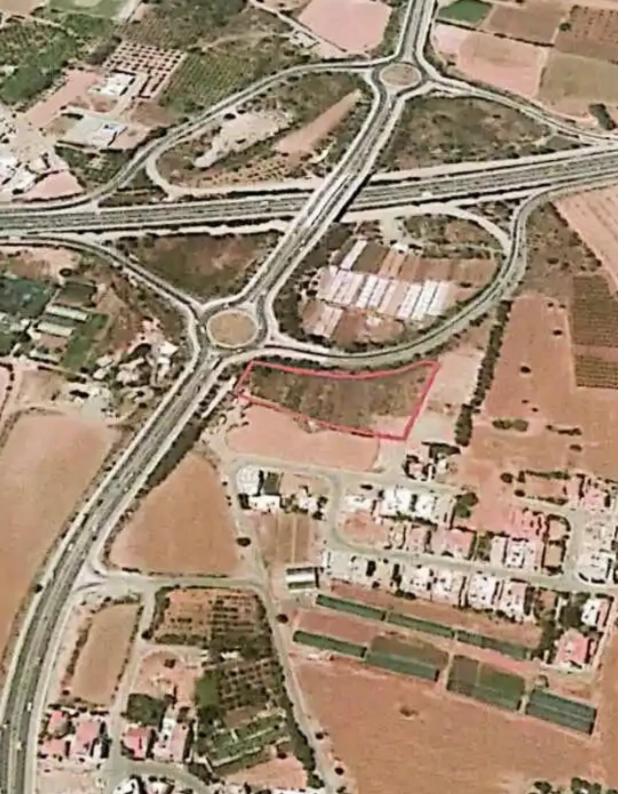

## Commercial land 6752 m<sup>2</sup>

Limassol, Kleima-Store-Anthoupoli-Kato-Polemidia-4151, Cyprus This ad is presented by listings admin, under supervision from , Licensed Real Estate Agent Reg no: 1234, Lic no: 603/E

Offered at: €4,900,000 Estate ID: 94 Ref: ba5252847





v: wilter : Όπως φαίνονται στο επίσημο Κτηματικό σχέδιο

Τεμάχιο: 1360 KA (µ0x0; 1:5000

| тд        | 0   | KI           | E   | I   | A   | I    | Δ    | I         | 0    | 2  | H 7  | т   | Н      | ж   | A          | I    | 3  | Y   | н   | Ф  | я  | đ   | 0  | 1  | И   |     |     |  |
|-----------|-----|--------------|-----|-----|-----|------|------|-----------|------|----|------|-----|--------|-----|------------|------|----|-----|-----|----|----|-----|----|----|-----|-----|-----|--|
| 20x1116   |     |