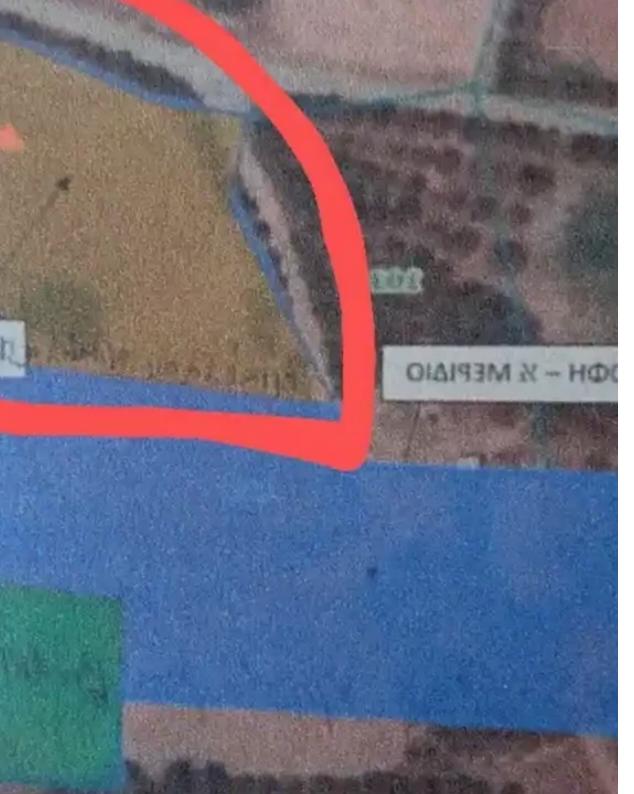

Total plot's-land's area: 2350 m<sup>2</sup>

Available from: 2025-04-09

Offered at: 115,00

Type: Residentia

For Sale: Residential Plot in Moni Village, Limassol? Limassol, Moni? Plot Details:Plot Size: 2,350 m²Utilities: Electricity and water availableTitle Deed:

Not issued yet? Highlights:Located just 1 km from Moni village and 2 km from the highway, offering quick and easy access to Limassol city. Spacious area ideal for residential development or investment purposes. Peaceful suburban location growing in popularity among families and buyers looking for a balance between nature and urban proximity....