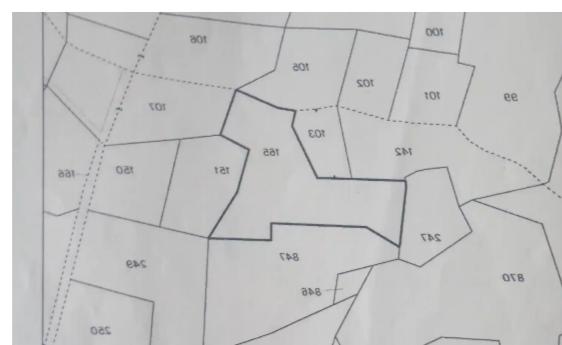

Total plot's-land's area: 2350 m<sup>2</sup>

Available from: 2025-04-09

Offered at: 115,00

Type: Residentia

For Sale: Residential Plot in Moni Village, Limassol? Limassol, Moni? Plot Details:Plot Size: 2,350 m²Utilities: Electricity and water availableTitle Deed:

Not issued yet? Highlights:Located just 1 km from Moni village and 2 km from the highway, offering quick and easy access to Limassol city. Spacious area ideal for residential development or investment purposes. Peaceful suburban location growing in popularity among families and buyers looking for a balance between nature and urban proximity....