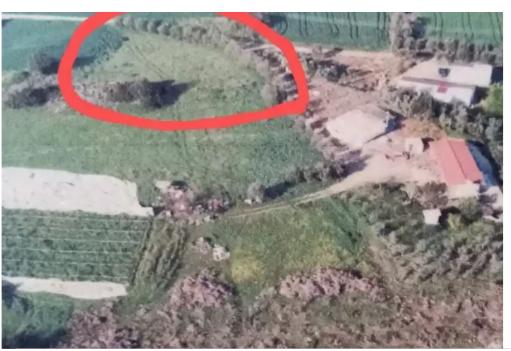

Total plot's-land's area: 2350 m<sup>2</sup>

Available from: 2025-04-09

Offered at: 115,00

Type: Residentia

For Sale: Residential Plot in Moni Village, Limassol? Limassol, Moni? Plot Details:Plot Size: 2,350 m²Utilities: Electricity and water availableTitle Deed:

Not issued yet? Highlights:Located just 1 km from Moni village and 2 km from the highway, offering quick and easy access to Limassol city. Spacious area ideal for residential development or investment purposes. Peaceful suburban location growing in popularity among families and buyers looking for a balance between nature and urban proximity....