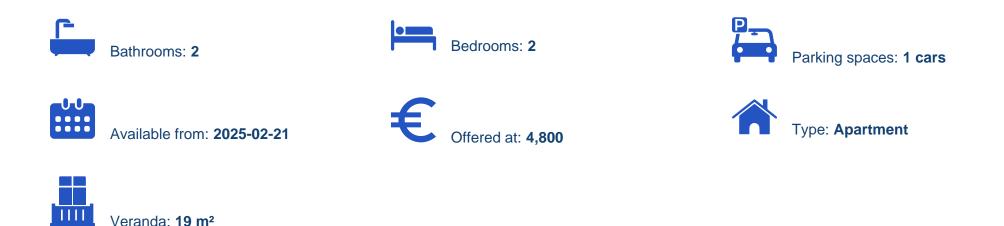

Offered at: €4,800 Estate ID: 9 Ref: za7132

The monthly rent is €4800, plus common expenses and two security deposits for damages.Utilities such as water, electricity, annual refuse collection, and internet are additional and to be paid by the Tenant.Property Description:Country: CyprusCity: LimassolLocation: Potamos GermasogeiasProject: Sky TowerUnit Number: 1100Floor: 11thBedrooms: 2Number of WCs: 1Indoor Area: 75.6 m<sup>2</sup>Covered Veranda: 19.5 m<sup>2</sup>Parking Spaces: 1Distance to Sea: 300 meters...