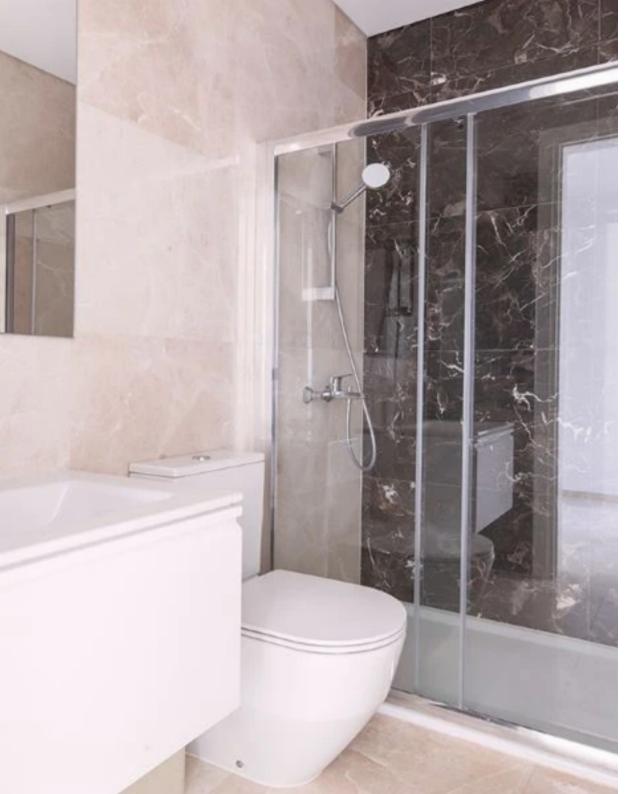

Type: SemidetachedHouse

Veranda: 10 m<sup>2</sup>

The monthly rent is €2550, plus common expenses and two security deposits for damages. Utilities, including water, electricity, annual refuse collection, and internet, are additional and to be paid by the Tenant. Property Description: Property Type: DuplexCity: LimassolLocation: Mesa Geitonia Bedrooms: 2Floor: 1stIndoor Area: 112 m²Covered Veranda: 10.2 m²Parking Spaces: 1Distance to the Sea: 2000 meters Energy Efficiency: A+...