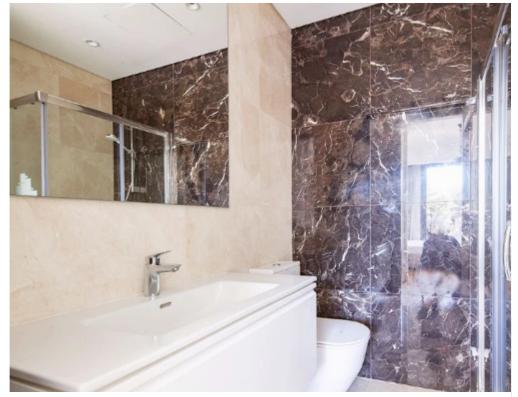

Type: SemidetachedHouse

Veranda: 10 m<sup>2</sup>

The monthly rent is €2550, plus common expenses and two security deposits for damages. Utilities, including water, electricity, annual refuse collection, and internet, are additional and to be paid by the Tenant. Property Description: Property Type: DuplexCity: LimassolLocation: Mesa Geitonia Bedrooms: 2Floor: 1stIndoor Area: 112 m²Covered Veranda: 10.2 m²Parking Spaces: 1Distance to the Sea: 2000 meters Energy Efficiency: A+...