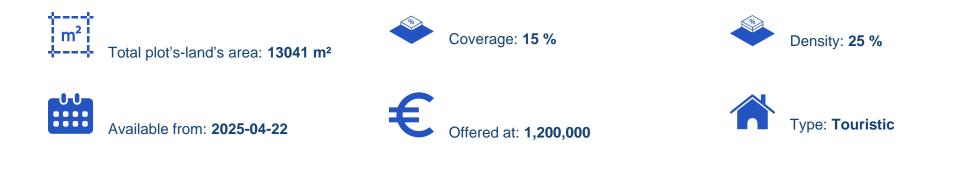

## Tourist land 13041 m<sup>2</sup>

## Cyprus

This ad is presented by listings admin, under supervision from , Licensed Real Estate Agent Reg no: 1234, Lic no: 603/E

Offered at: €1,200,000 Estate ID: 516 Ref: ba5591619

""""This plot offers a rare opportunity to invest in a prime location with stunning views of Akamas National Park. It is perfectly suited for developing holiday villas or a hotel. Conveniently located just 400 meters from the village center, the plot features road access on its western side. In front of the land is the Aphrodite Trail, while within a 15-20 minute drive, you can reach Latchi Beach and Marina, Polis Town, Paphos City Center, and Paphos International Airport.""""...