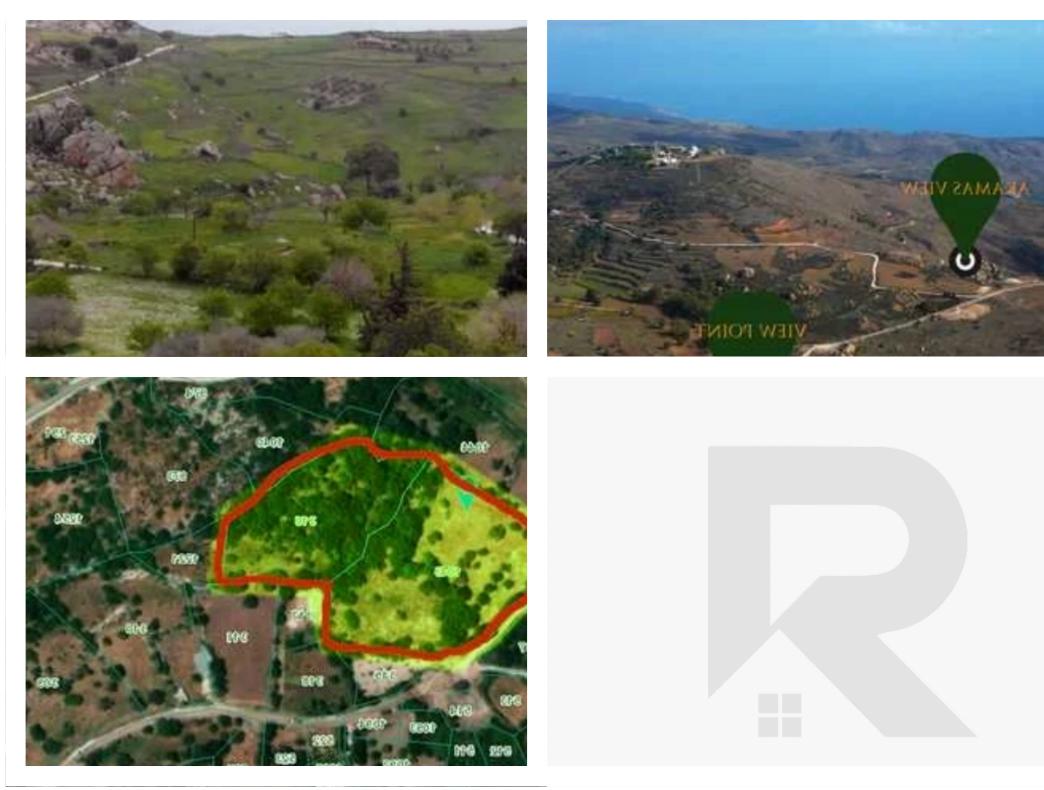

## Cyprus

This ad is presented by listings admin, under supervision from , Licensed Real Estate Agent Reg no: 1234, Lic no: 603/E

Offered at: €1,200,000 Estate ID: 516 Ref: ba5591619

""""This plot offers a rare opportunity to invest in a prime location with stunning views of Akamas National Park. It is perfectly suited for developing holiday villas or a hotel. Conveniently located just 400 meters from the village center, the plot features road access on its western side. In front of the land is the Aphrodite Trail, while within a 15-20 minute drive, you can reach Latchi Beach and Marina, Polis Town, Paphos City Center, and Paphos International Airport.""""...

## **Estate on map:**