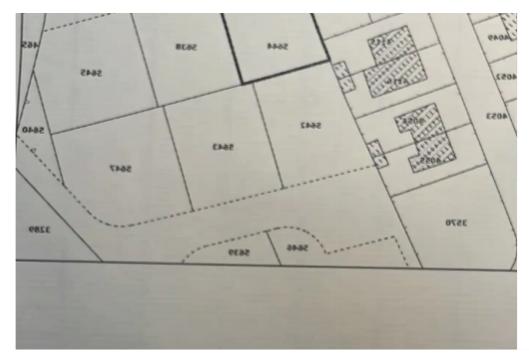

| Φύλλο :             | : PERPTICY BAATINOY                           | 100000 |
|---------------------|-----------------------------------------------|--------|
| Σχέδιο :<br>Τμήμα : | : Δεκάρια : Ο Τειρ. Μέιρα : 548               | αση    |
| Τεμάχιο:            | : Όπως φαίνονται στο επίσημο Κτηματικό σχέδιο | opa    |
| Κλίμακα :           |                                               |        |

| :30  | Φύλλο   |
|------|---------|
| :138 | Σχέδιο  |
| 8:   | Τμήμα   |
| :564 | Τεμάχιο |
| :1:2 | Κλίμακα |

## **Residential land 548 m<sup>2</sup>**

# **Estate on map:**