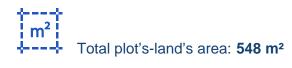

| Φύλλο :             | : PERPTICY BAATINOY                           | 100000 |
|---------------------|-----------------------------------------------|--------|
| Σχέδιο :<br>Τμήμα : | : Δεκάρια : Ο Τειρ. Μέιρα : 548               | αση    |
| Τεμάχιο:            | : Όπως φαίνονται στο επίσημο Κτηματικό σχέδιο | opa    |
| Κλίμακα :           |                                               |        |

## **Residential land 548 m<sup>2</sup>**