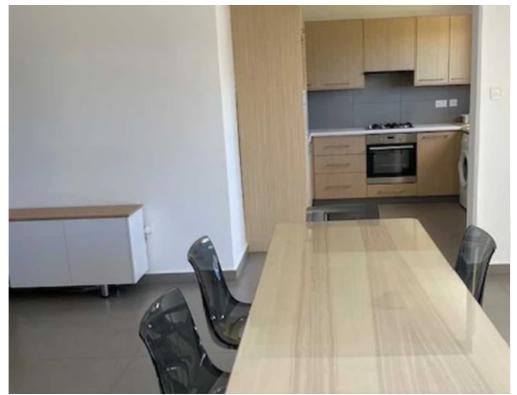

? Charming 2-Bedroom Semi-Detached House | Germasogeias Village, Limassol? Location: Germasogeias Village, Limassol? Key Features:? Size: 90 sq.m of indoor covered space? Bedrooms: 2 cozy bedrooms? Bathrooms: 1? Pets Policy: No pets? Furniture: Fully furnished? Property Highlights:This semi-detached house offers a serene and peaceful living environment, situated in the picturesque Germasogeias Village. Enjoy stunning views of the town from this quiet location, making it an ideal home for those seeking tranquility yet close to essential amenities.? Location: Just 5 minutes from the Yermasogia roundabout.? Views: Beautiful panoramic views of the town, offering a peacef...