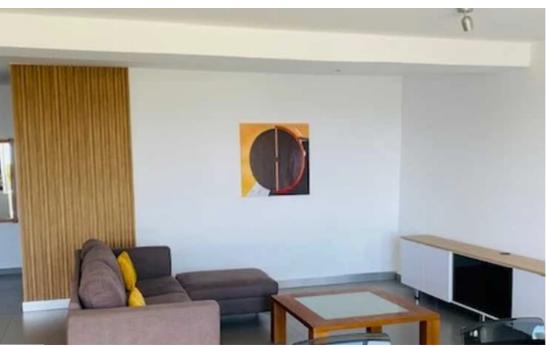

? Charming 2-Bedroom Semi-Detached House | Germasogeias Village, Limassol? Location: Germasogeias Village, Limassol? Key Features:? Size: 90 sq.m of indoor covered space? Bedrooms: 2 cozy bedrooms? Bathrooms: 1? Pets Policy: No pets? Furniture: Fully furnished? Property Highlights:This semi-detached house offers a serene and peaceful living environment, situated in the picturesque Germasogeias Village. Enjoy stunning views of the town from this quiet location, making it an ideal home for those seeking tranquility yet close to essential amenities.? Location: Just 5 minutes from the Yermasogia roundabout.? Views: Beautiful panoramic views of the town, offering a peacef...