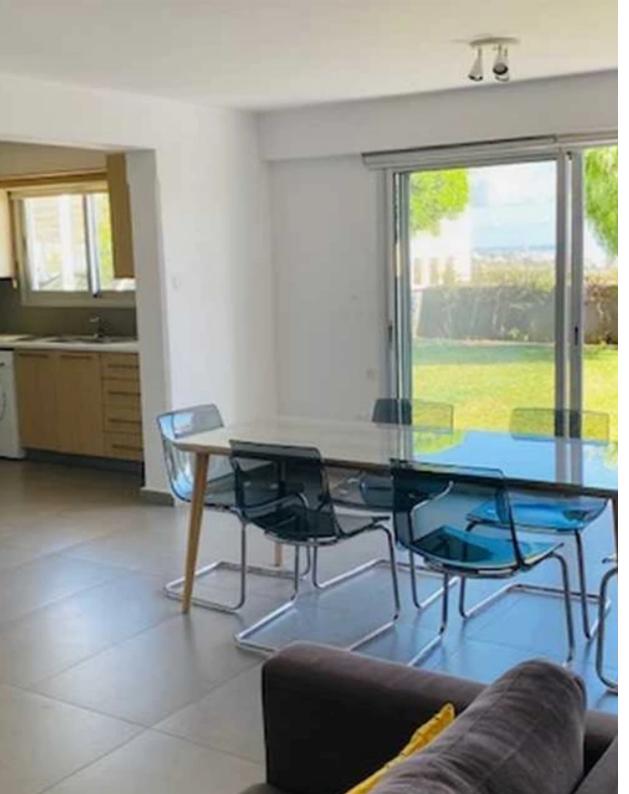

? Charming 2-Bedroom Semi-Detached House | Germasogeias Village, Limassol? Location: Germasogeias Village, Limassol? Key Features:? Size: 90 sq.m of indoor covered space? Bedrooms: 2 cozy bedrooms? Bathrooms: 1? Pets Policy: No pets? Furniture: Fully furnished? Property Highlights:This semi-detached house offers a serene and peaceful living environment, situated in the picturesque Germasogeias Village. Enjoy stunning views of the town from this quiet location, making it an ideal home for those seeking tranquility yet close to essential amenities.? Location: Just 5 minutes from the Yermasogia roundabout.? Views: Beautiful panoramic views of the town, offering a peacef...