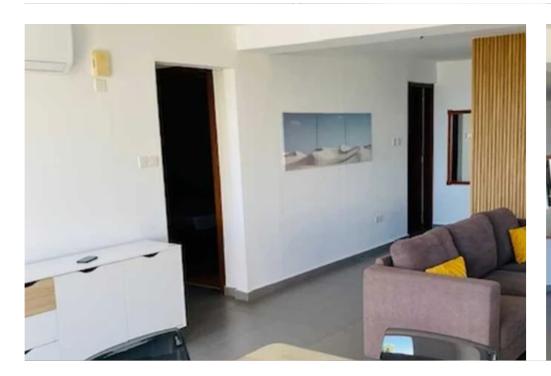

? Charming 2-Bedroom Semi-Detached House | Germasogeias Village, Limassol? Location: Germasogeias Village, Limassol? Key Features:? Size: 90 sq.m of indoor covered space? Bedrooms: 2 cozy bedrooms? Bathrooms: 1? Pets Policy: No pets? Furniture: Fully furnished? Property Highlights:This semi-detached house offers a serene and peaceful living environment, situated in the picturesque Germasogeias Village. Enjoy stunning views of the town from this quiet location, making it an ideal home for those seeking tranquility yet close to essential amenities.? Location: Just 5 minutes from the Yermasogia roundabout.? Views: Beautiful panoramic views of the town, offering a peacef...