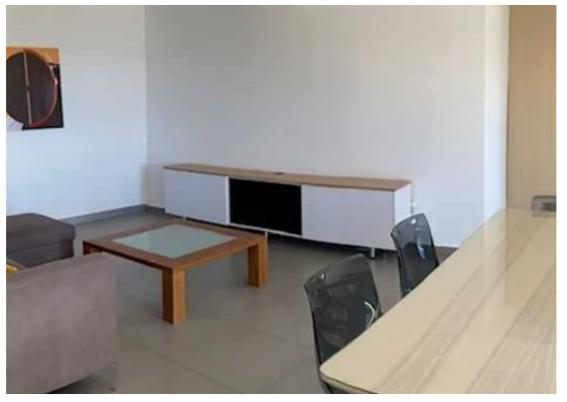

? Charming 2-Bedroom Semi-Detached House | Germasogeias Village, Limassol? Location: Germasogeias Village, Limassol? Key Features:? Size: 90 sq.m of indoor covered space? Bedrooms: 2 cozy bedrooms? Bathrooms: 1? Pets Policy: No pets? Furniture: Fully furnished? Property Highlights:This semi-detached house offers a serene and peaceful living environment, situated in the picturesque Germasogeias Village. Enjoy stunning views of the town from this quiet location, making it an ideal home for those seeking tranquility yet close to essential amenities.? Location: Just 5 minutes from the Yermasogia roundabout.? Views: Beautiful panoramic views of the town, offering a peacef...