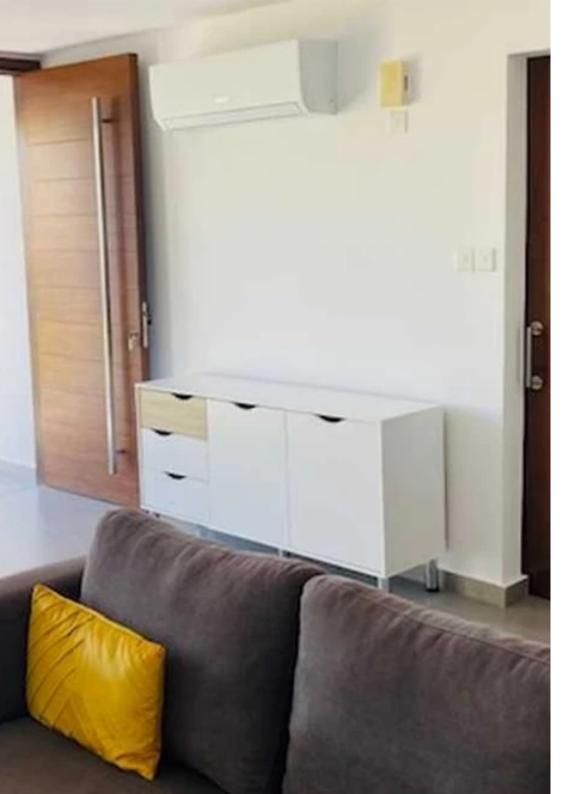

? Charming 2-Bedroom Semi-Detached House | Germasogeias Village, Limassol? Location: Germasogeias Village, Limassol? Key Features:? Size: 90 sq.m of indoor covered space? Bedrooms: 2 cozy bedrooms? Bathrooms: 1? Pets Policy: No pets? Furniture: Fully furnished? Property Highlights:This semi-detached house offers a serene and peaceful living environment, situated in the picturesque Germasogeias Village. Enjoy stunning views of the town from this quiet location, making it an ideal home for those seeking tranquility yet close to essential amenities.? Location: Just 5 minutes from the Yermasogia roundabout.? Views: Beautiful panoramic views of the town, offering a peacef...