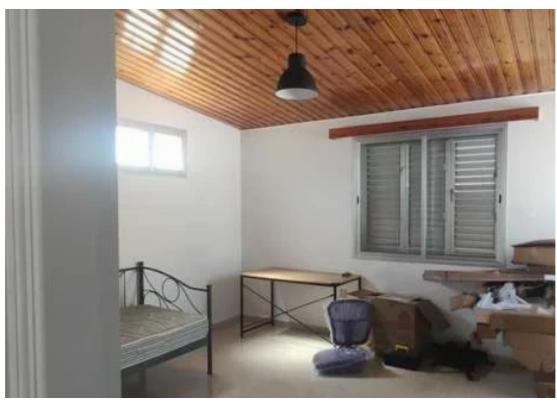

Type: **SemidetachedHouse** 

? 2+1 Bedroom Semi-Detached House for Rent | Linopetra, LimassolA beautiful, fully furnished house is available for rent in the sought-after Linopetra area, Limassol. This home boasts brand-new furniture and appliances, offering a comfortable and stylish living space.? Key Features:? Indoor Area: 110 sqm? Parcel Size: 210 sqm? Bedrooms: 2 (1 with ensuite)? Bathrooms: 2? Parking Spaces: Covered? Pets Policy: Pets allowed? Energy Efficiency: G? Property Highlights:? 2 bedrooms, including a master bedroom with an ensuite shower and toilet? Extra room suitable for an office, guest room, or dressing room? 2 bathrooms for added convenience? Private garden (70 sqm...