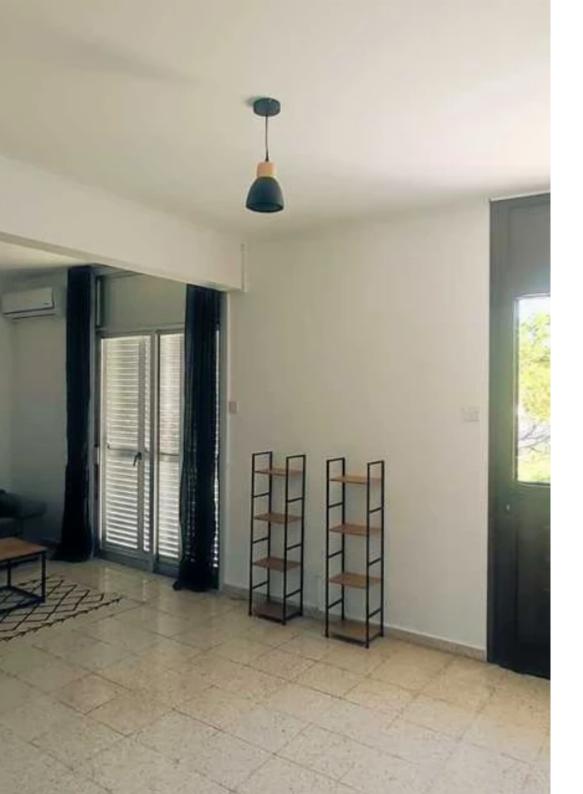

Type: **SemidetachedHouse** 

? 2+1 Bedroom Semi-Detached House for Rent | Linopetra, LimassolA beautiful, fully furnished house is available for rent in the sought-after Linopetra area, Limassol. This home boasts brand-new furniture and appliances, offering a comfortable and stylish living space.? Key Features:? Indoor Area: 110 sqm? Parcel Size: 210 sqm? Bedrooms: 2 (1 with ensuite)? Bathrooms: 2? Parking Spaces: Covered? Pets Policy: Pets allowed? Energy Efficiency: G? Property Highlights:? 2 bedrooms, including a master bedroom with an ensuite shower and toilet? Extra room suitable for an office, guest room, or dressing room? 2 bathrooms for added convenience? Private garden (70 sqm...