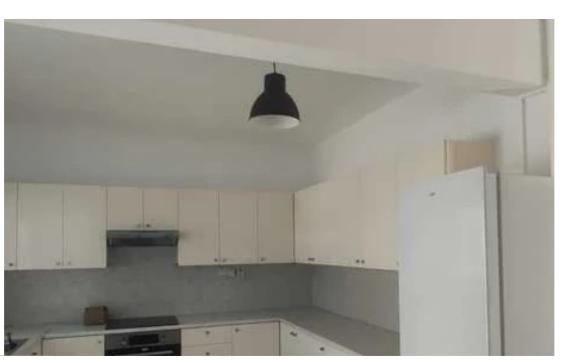

Type: **SemidetachedHouse** 

? 2+1 Bedroom Semi-Detached House for Rent | Linopetra, LimassolA beautiful, fully furnished house is available for rent in the sought-after Linopetra area, Limassol. This home boasts brand-new furniture and appliances, offering a comfortable and stylish living space.? Key Features:? Indoor Area: 110 sqm? Parcel Size: 210 sqm? Bedrooms: 2 (1 with ensuite)? Bathrooms: 2? Parking Spaces: Covered? Pets Policy: Pets allowed? Energy Efficiency: G? Property Highlights:? 2 bedrooms, including a master bedroom with an ensuite shower and toilet? Extra room suitable for an office, guest room, or dressing room? 2 bathrooms for added convenience? Private garden (70 sqm...