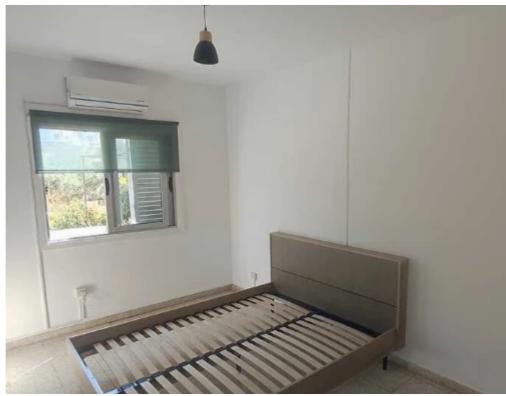

Type: **SemidetachedHouse** 

? 2+1 Bedroom Semi-Detached House for Rent | Linopetra, LimassolA beautiful, fully furnished house is available for rent in the sought-after Linopetra area, Limassol. This home boasts brand-new furniture and appliances, offering a comfortable and stylish living space.? Key Features:? Indoor Area: 110 sqm? Parcel Size: 210 sqm? Bedrooms: 2 (1 with ensuite)? Bathrooms: 2? Parking Spaces: Covered? Pets Policy: Pets allowed? Energy Efficiency: G? Property Highlights:? 2 bedrooms, including a master bedroom with an ensuite shower and toilet? Extra room suitable for an office, guest room, or dressing room? 2 bathrooms for added convenience? Private garden (70 sqm...