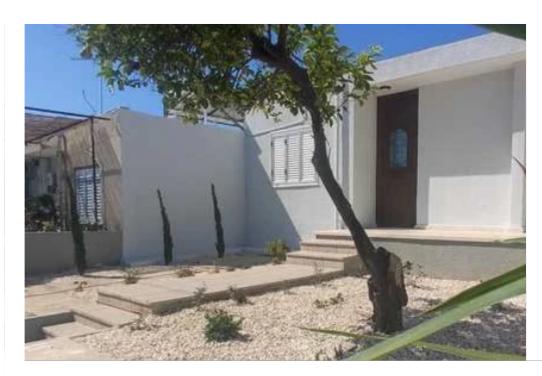

Type: **SemidetachedHouse** 

? 2+1 Bedroom Semi-Detached House for Rent | Linopetra, LimassolA beautiful, fully furnished house is available for rent in the sought-after Linopetra area, Limassol. This home boasts brand-new furniture and appliances, offering a comfortable and stylish living space.? Key Features:? Indoor Area: 110 sqm? Parcel Size: 210 sqm? Bedrooms: 2 (1 with ensuite)? Bathrooms: 2? Parking Spaces: Covered? Pets Policy: Pets allowed? Energy Efficiency: G? Property Highlights:? 2 bedrooms, including a master bedroom with an ensuite shower and toilet? Extra room suitable for an office, guest room, or dressing room? 2 bathrooms for added convenience? Private garden (70 sqm...