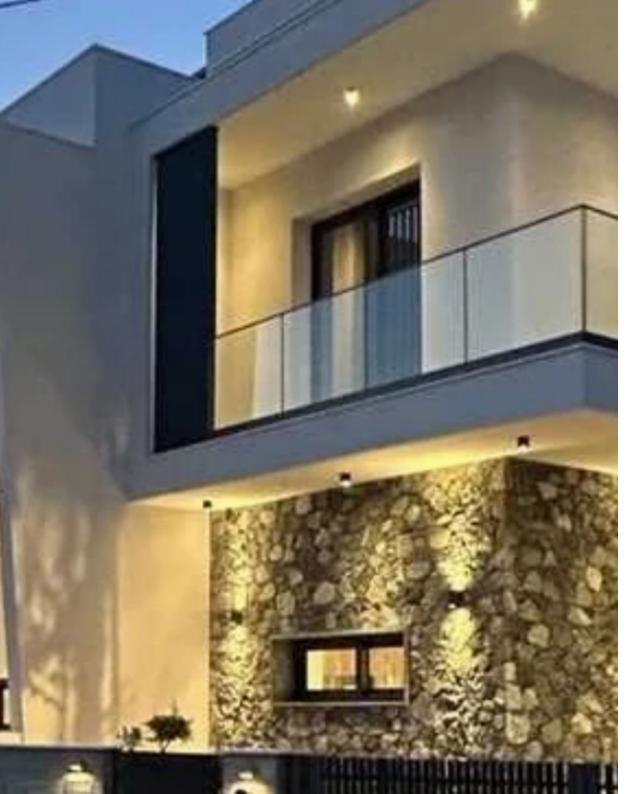

? Brand New 3-Bedroom House for Rent | Episkopi Village, LimassolThis brand new semi-detached house in Episkopi village offers breathtaking, unobstructed views of both the sea and mountains, providing a serene and peaceful living experience in one of the most tranquil areas of Limassol.?

Key Features:? Indoor Area: 170 sqm? Parcel Size: 260 sqm? Bedrooms: 3? Bathrooms: 3? Parking Spaces: Covered? Energy Efficiency: A? Pets Policy: Available upon request? Delivery Year: 2025? Property Highlights:? Unobstructed sea and mountain views? Spacious, open-plan living area with modern kitchen and dining? Master bedroom with en suite bathroom and private veranda? 2...