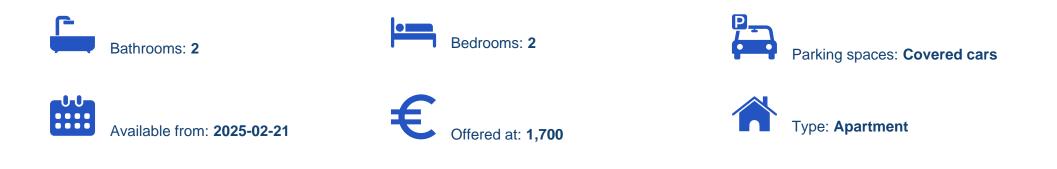

Offered at: €1,700 Estate ID: 48 Ref: ba5613795

2 bedroom apartment in quiet neighbourhood of Ag. Athanasios. Spacious 75 square meters plus 18 square meter veranda with spectacular view of Limassol. 1 st floor plus private roof garden of 35 square meters on 3rd floor with panoramic views. 2 large bedroom. Five year old building with all brand new furniture and fittings. Just been renovated....