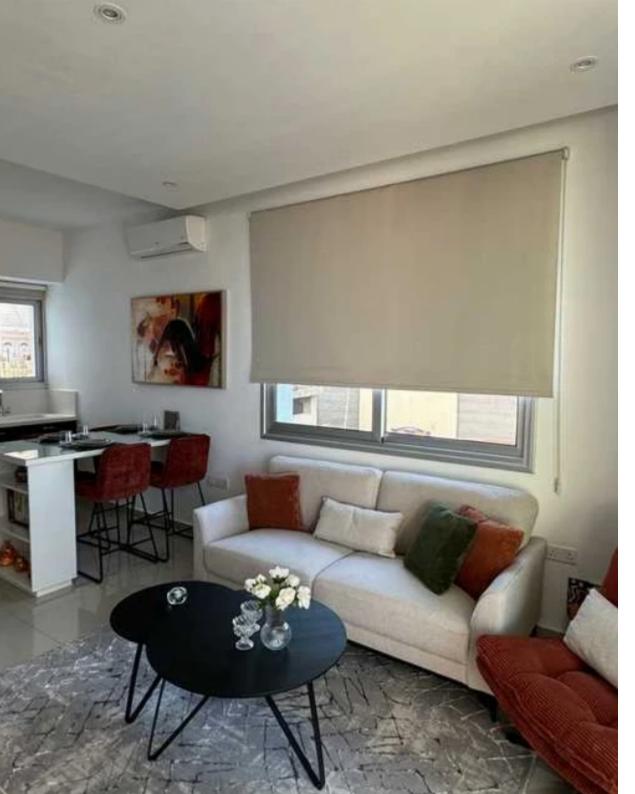

Offered at: €1,700 Estate ID: 48 Ref: ba5613795

2 bedroom apartment in quiet neighbourhood of Ag. Athanasios. Spacious 75 square meters plus 18 square meter veranda with spectacular view of Limassol. 1 st floor plus private roof garden of 35 square meters on 3rd floor with panoramic views. 2 large bedroom. Five year old building with all brand new furniture and fittings. Just been renovated....