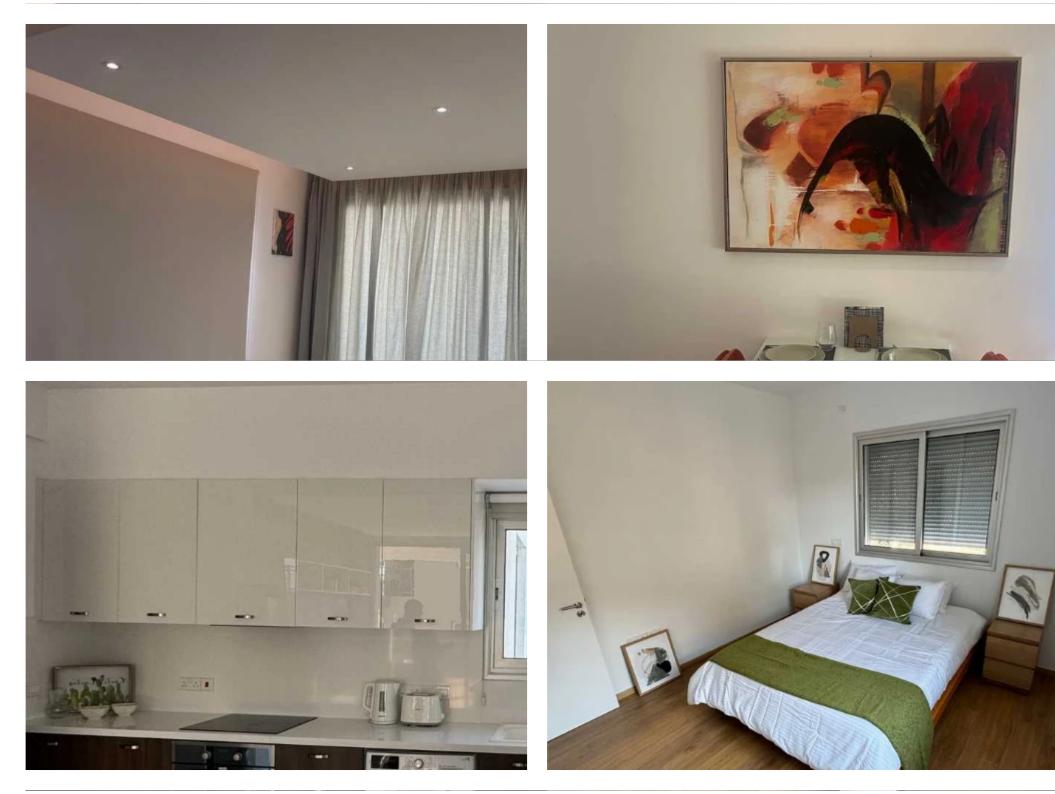

Offered at: €1,700 Estate ID: 48 Ref: ba5613795

2 bedroom apartment in quiet neighbourhood of Ag. Athanasios. Spacious 75 square meters plus 18 square meter veranda with spectacular view of Limassol. 1 st floor plus private roof garden of 35 square meters on 3rd floor with panoramic views. 2 large bedroom. Five year old building with all brand new furniture and fittings. Just been renovated....