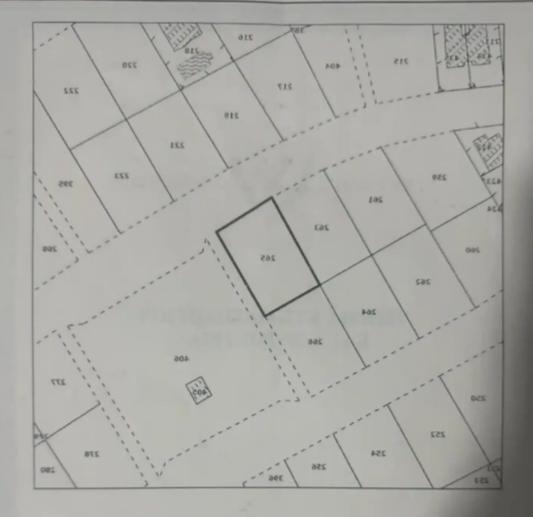

Total plot's-land's area: 400 m<sup>2</sup>

Available from: 2025-04-18

Offered at: 170,00

Type: Residentia

For Sale: Residential Plot in Kolossi – With Title Deed? Limassol, Apos Loukas, Kolossi?? Plot size: 400 m²?? Building density: 60%?? Title deed: AvailableHighlights:? Located in a quiet and developing area of Kolossi? Suitable for building a family home or investment property? Easy access to the highway and Limassol city? Close to supermarkets, schools, and local amenities...