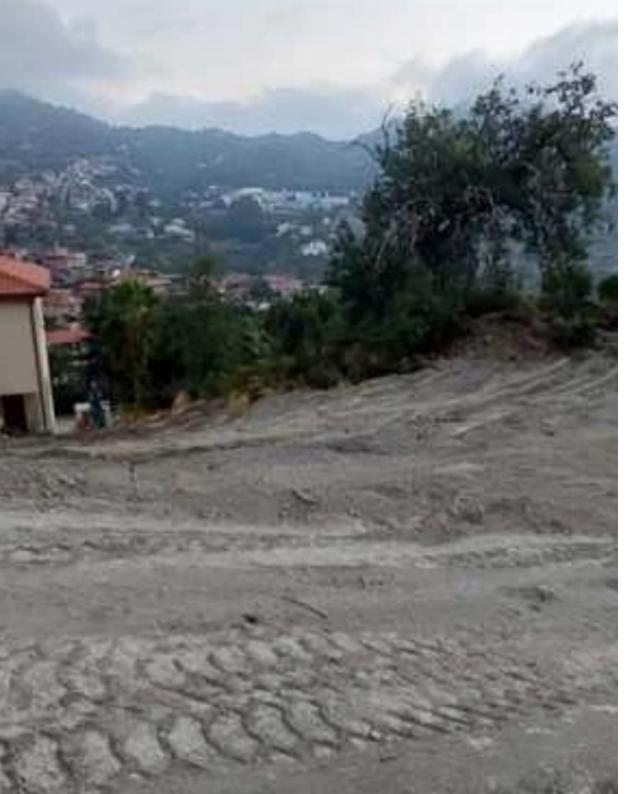

For Sale: Residential Plot in Agros Village – No VAT? Limassol, Agros (Troodos Villages)?? Plot size: 874 m²?? Building density: 90%?? Coverage: 50%?? Title deed: Not specified?? VAT: Not applicableHighlights:? Ideal for building a permanent or holiday home? Located in the charming mountain village of Agros? Just 36 km from Limassol and 50 km from Nicosia? Surrounded by natural beauty and traditional village charm? Peaceful location with access to local amenities, shops, and taverns...