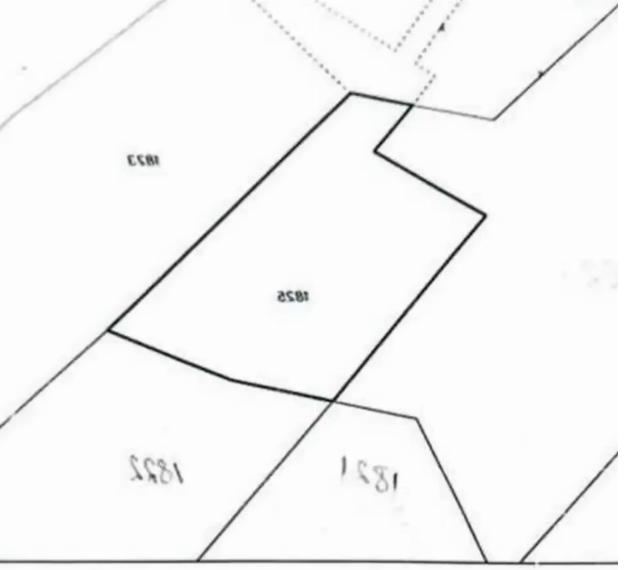

πως φαίνονται στο επίσημο Κτηματικό σχέδιο

Aprôp

Αναφο

Φυλλο Σχέδια

Типри Τεμάχι

Total plot's-land's area: 1912 m²

Coverage: 45 %

Density: 80 %