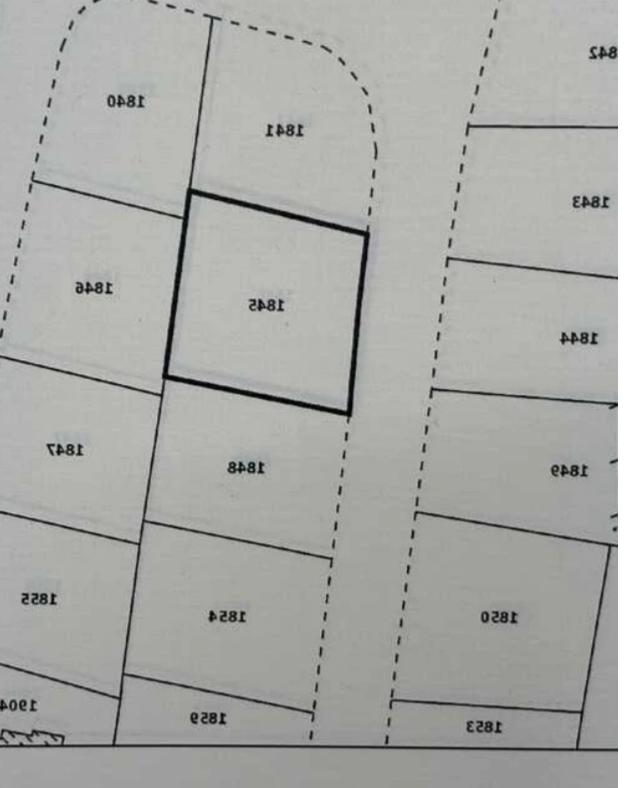

**Offered at:** € 324,000

Estate ID: 455

**Ref:** ba5517918

Total plot's-land's area: 516 m²

Available from: 2025-04-18

Offered at: 324,00

Type: Residentia

For Sale: Residential Plot with View in Agia Fyla, Limassol? Agia Fyla (near Mediterranean Hospital), Limassol | Postal Code: 3117Key Features:? Plot Size: 516 m²?? Ready-to-build: Comes with valid construction license? Located on an elevated position with beautiful views? Close to Mediterranean Hospital and all local amenities?? Easy access to main roads and the highwayThis is an ideal opportunity for a residential project in a well-developed and sought-after neighborhood of Limassol....