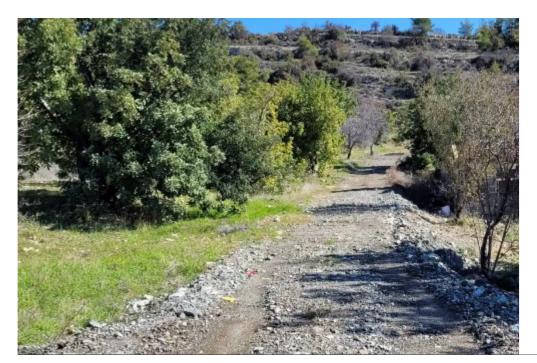

Estate ID: 451

**Ref:** ba5449637

Total plot's-land's area: 1200 m²

Available from: 2025-04-18

Offered at: 150,00

Type: Residentia

For Sale: Residential Plot in Apesia, Limassol? Limassol District, Apesia | Postal Code: 4541 ? Title Deed AvailableKey Features:? Plot Size: 1,200 m²? Located in a peaceful village setting? Ideal for building a private residence or investment propertyDescription: A spacious 1,200 m² residential plot for sale in the quiet village of Apesia, Limassol District. The plot offers a great opportunity for building a private home surrounded by nature, while still being within a short drive to the city. Title deed is available....