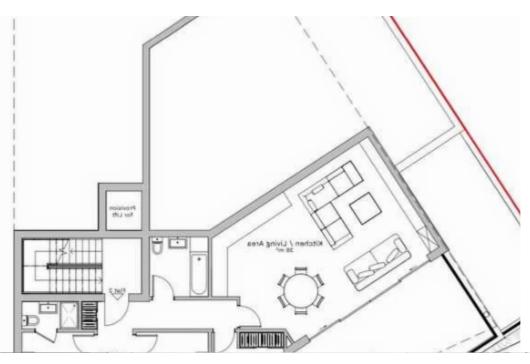

Building Density: 240%? Coverage: 40%? Planning Permit Ready? Quiet hillside location with beautiful panoramic views of Apsiou villageProperty

Description: Residential plot for sale in the peaceful village of Apsiou, located in the Limassol District. The plot is 642 m² in size and comes with ready permission to build. Positioned on an elevated spot, it offers stunning views across the village and surrounding countryside — ideal for a private residence or investment project....