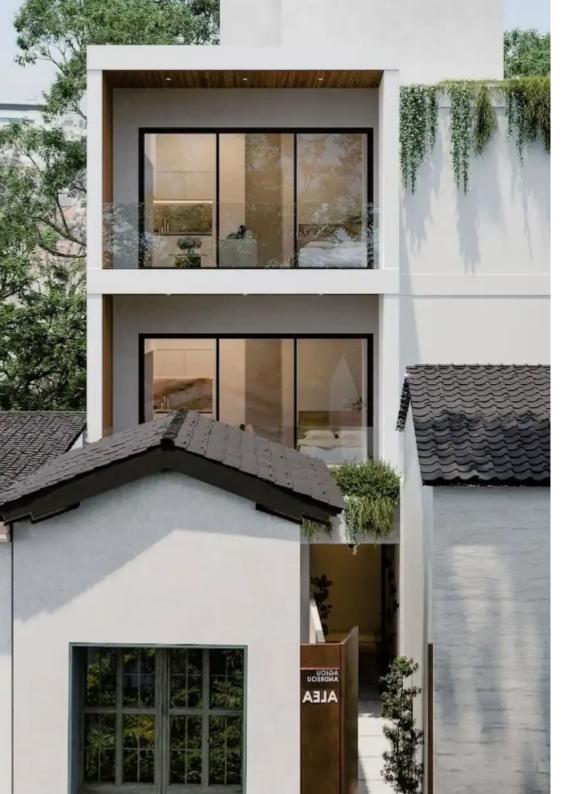

Type: Residential

For Sale: Investment Plot with Permit in Limassol Historical Center — 200m from the Sea? Limassol, Agia Trias (Gladstonos St) | Postal Code: 3032Key Features:? Plot Size: 190 m²? Buildable Area: 342 m²?? Density: 180% | Coverage: 70%?? Planning Zone: PA6? Off-Plan Project: 3-storey building with 9 studio apartments (planning permit approved)? Property held under SPV? No VAT or Transfer FeesLocation Highlights:? Just 200 meters from Olympion Beach and the Molos promenade???? 300m to Gladstonos Street?? 600m to Anexartisias shopping street?? 2km to Limassol Marina? 500m to highway accessSurrounded by amenities, shops, cafes, and cultural...