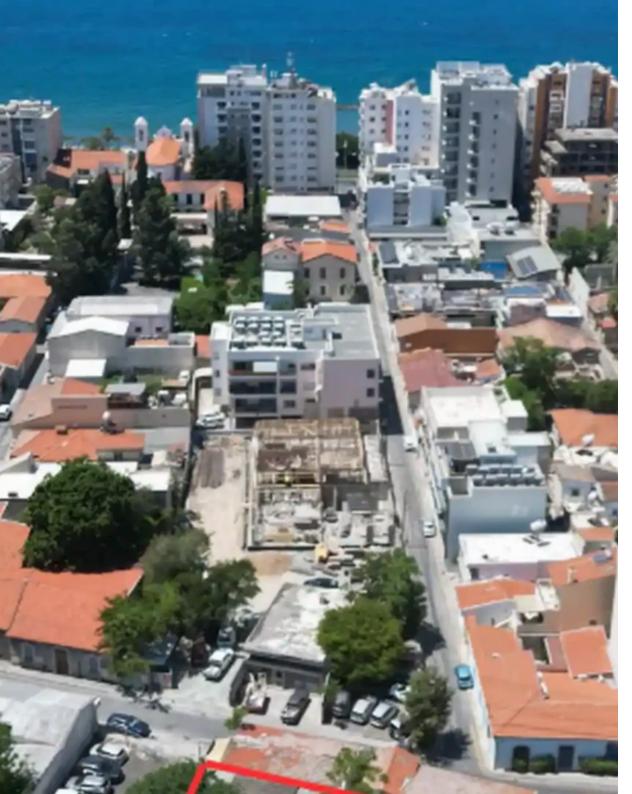

Type: Residential

For Sale: Investment Plot with Permit in Limassol Historical Center — 200m from the Sea? Limassol, Agia Trias (Gladstonos St) | Postal Code: 3032Key Features:? Plot Size: 190 m²? Buildable Area: 342 m²?? Density: 180% | Coverage: 70%?? Planning Zone: PA6? Off-Plan Project: 3-storey building with 9 studio apartments (planning permit approved)? Property held under SPV? No VAT or Transfer FeesLocation Highlights:? Just 200 meters from Olympion Beach and the Molos promenade???? 300m to Gladstonos Street?? 600m to Anexartisias shopping street?? 2km to Limassol Marina? 500m to highway accessSurrounded by amenities, shops, cafes, and cultural...