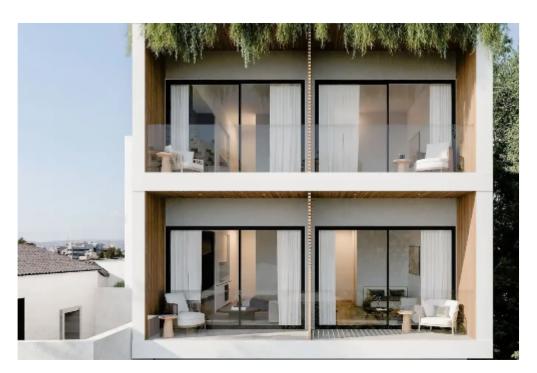

Type: Residential

For Sale: Investment Plot with Permit in Limassol Historical Center — 200m from the Sea? Limassol, Agia Trias (Gladstonos St) | Postal Code: 3032Key Features:? Plot Size: 190 m²? Buildable Area: 342 m²?? Density: 180% | Coverage: 70%?? Planning Zone: PA6? Off-Plan Project: 3-storey building with 9 studio apartments (planning permit approved)? Property held under SPV? No VAT or Transfer FeesLocation Highlights:? Just 200 meters from Olympion Beach and the Molos promenade???? 300m to Gladstonos Street?? 600m to Anexartisias shopping street?? 2km to Limassol Marina? 500m to highway accessSurrounded by amenities, shops, cafes, and cultural...