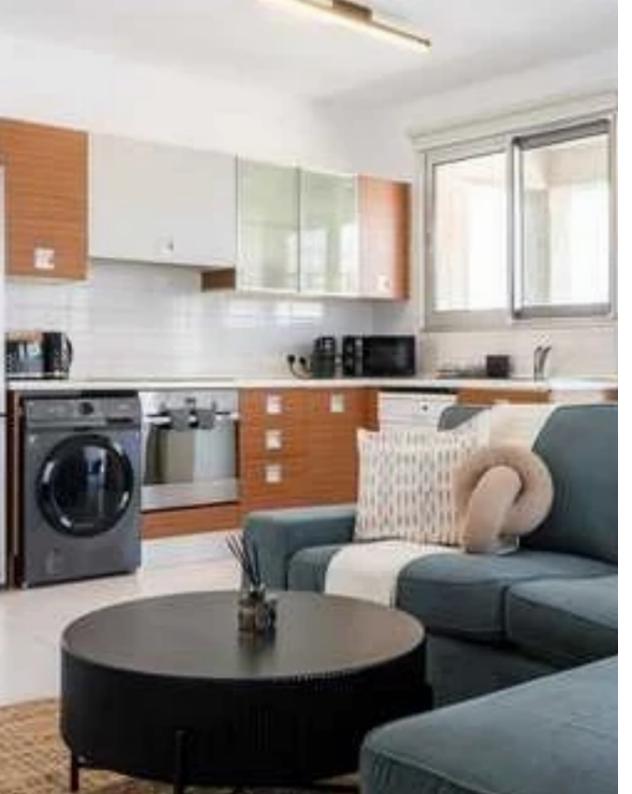

## 2-bedroom penthouse f?r s?le

Limassol, Panthea-Mesa-Geitonia-4007, Cyprus

This ad is presented by listings admin, under supervision from,

Licensed Real Estate Agent Reg no: 1234, Lic no: 603/E

**Offered at:** €380,000

Estate ID: 438

**Ref:** ba5524083

Bathrooms: 2

Bedrooms: 2

Parking spaces: Covered cars

Available from: 2025-04-18

Offered at: 380,000

ype: **Penthouse** 