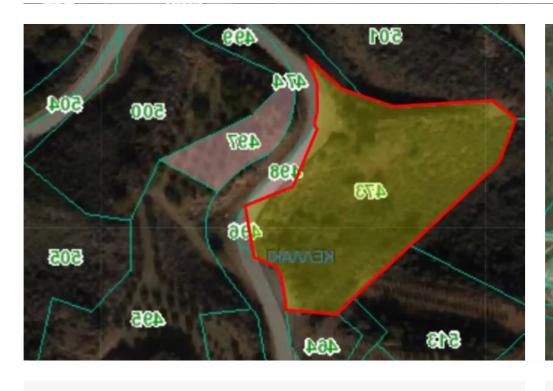

For Sale: Agricultural Field in Kellaki, Limassol? Limassol, Kellaki | Postal Code: 4500Key Features:? Plot Size: 3,449 m²? Agricultural Zone: ?3?? Sloping terrain with an irregular shape? Road Frontage: 95 meters along Kellaki-Klonari road? Building Density: 10%? 870 meters from the community center? Close proximity to all necessary services and good access to neighboring communitiesProperty Description: This agricultural field is located in the peaceful village of Kellaki in the Limassol district. The plot benefits from easy access to nearby villages and essential services. The terrain is sloping with an irregular shape, offering a unique opportunity for agricul...

## **Estate on map:**

**Website:** realty.com.cy/p/agricultural-land-3449-m²-ba5404473

Email: om@liferealty.cy

**Phone:** <u>+35795958898 // +35725714014</u>

This ad is presented by listings admin, under supervision from,