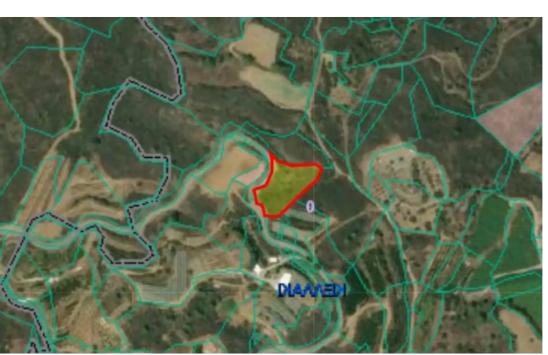

For Sale: Agricultural Field in Kellaki, Limassol? Limassol, Kellaki | Postal Code: 4500Key Features:? Plot Size: 3,449 m²? Agricultural Zone: ?3?? Sloping terrain with an irregular shape? Road Frontage: 95 meters along Kellaki-Klonari road? Building Density: 10%? 870 meters from the community center? Close proximity to all necessary services and good access to neighboring communitiesProperty Description: This agricultural field is located in the peaceful village of Kellaki in the Limassol district. The plot benefits from easy access to nearby villages and essential services. The terrain is sloping with an irregular shape, offering a unique opportunity for agricul...

## **Estate on map:**

**Website:** realty.com.cy/p/agricultural-land-3449-m²-ba5404473

Email: om@liferealty.cy

**Phone:** <u>+35795958898 // +35725714014</u>

This ad is presented by listings admin, under supervision from,