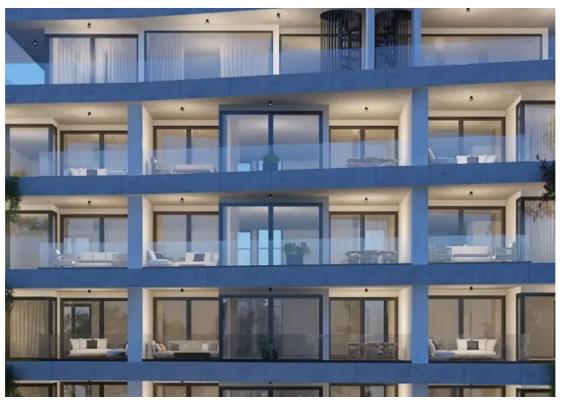

Type: **Residentia** 

For Sale: Investment Plot with Ready Project – Amalfi Heights Residences? Limassol, Potamos Germasogeias (Tourist Area) | Postal Code: 4046Key Features:? Plot size: 1,740 m²?? Building density: 60%, coverage: 25%? Permitted building height: 5 floors / 21.55 m? Title deed available? Includes full architectural plans, planning & permits?? Energy Efficiency: Class AAbout the Project: Introducing Amalfi Heights Residences – a prime investment opportunity located in one of Limassol's most prestigious areas, just 7 minutes walking distance from the beach, adjacent to Prophet Elias Church, and surrounded by luxury villas and high-end residences. Nestled in...