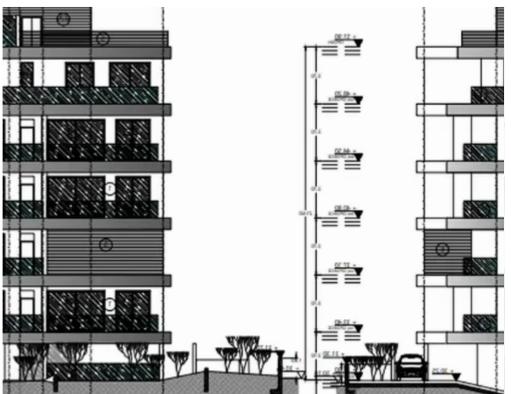

Type: **Residentia** 

For Sale: Investment Plot with Ready Project – Amalfi Heights Residences? Limassol, Potamos Germasogeias (Tourist Area) | Postal Code: 4046Key Features:? Plot size: 1,740 m²?? Building density: 60%, coverage: 25%? Permitted building height: 5 floors / 21.55 m? Title deed available? Includes full architectural plans, planning & permits?? Energy Efficiency: Class AAbout the Project: Introducing Amalfi Heights Residences – a prime investment opportunity located in one of Limassol's most prestigious areas, just 7 minutes walking distance from the beach, adjacent to Prophet Elias Church, and surrounded by luxury villas and high-end residences. Nestled in...