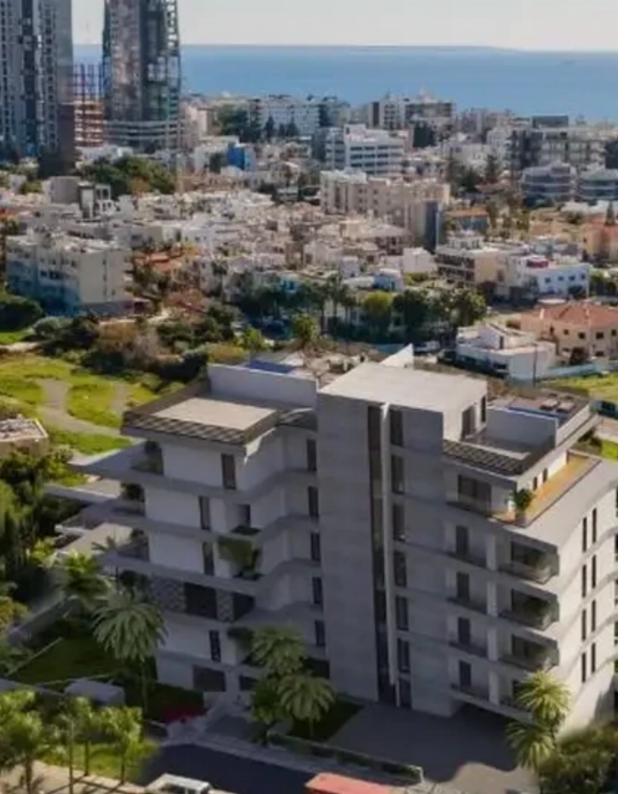

Type: **Residentia** 

For Sale: Investment Plot with Ready Project – Amalfi Heights Residences? Limassol, Potamos Germasogeias (Tourist Area) | Postal Code: 4046Key Features:? Plot size: 1,740 m²?? Building density: 60%, coverage: 25%? Permitted building height: 5 floors / 21.55 m? Title deed available? Includes full architectural plans, planning & permits?? Energy Efficiency: Class AAbout the Project: Introducing Amalfi Heights Residences – a prime investment opportunity located in one of Limassol's most prestigious areas, just 7 minutes walking distance from the beach, adjacent to Prophet Elias Church, and surrounded by luxury villas and high-end residences. Nestled in...