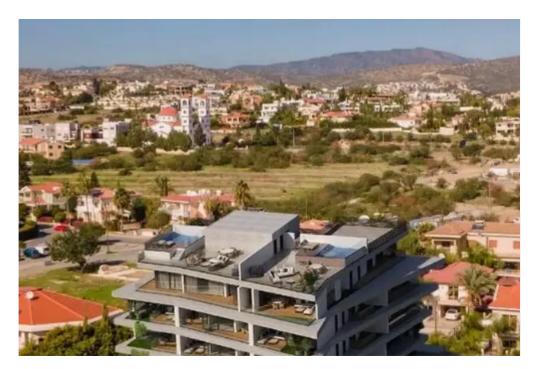

Type: **Residentia** 

For Sale: Investment Plot with Ready Project – Amalfi Heights Residences? Limassol, Potamos Germasogeias (Tourist Area) | Postal Code: 4046Key Features:? Plot size: 1,740 m²?? Building density: 60%, coverage: 25%? Permitted building height: 5 floors / 21.55 m? Title deed available? Includes full architectural plans, planning & permits?? Energy Efficiency: Class AAbout the Project: Introducing Amalfi Heights Residences – a prime investment opportunity located in one of Limassol's most prestigious areas, just 7 minutes walking distance from the beach, adjacent to Prophet Elias Church, and surrounded by luxury villas and high-end residences. Nestled in...