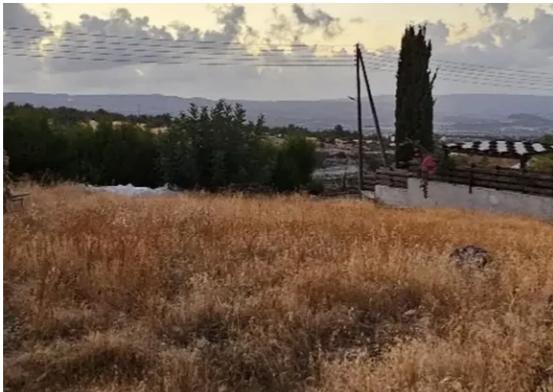

## Residential land 656 m<sup>2</sup>

Limassol, Prastio-4601, Cyprus

This ad is presented by listings admin, under supervision from ,

Licensed Real Estate Agent Reg no: 1234, Lic no: 603/E

**Offered at:** € 140,000

Estate ID: 429

**Ref:** ba5488143

Total plot's-land's area: 656 m²

Coverage: 45 %

Available from: 2025-04-18

Offered at: 140,000

Гуре: **Residentia** 

For Sale: Residential Plot with Sea View in Prastio Avdimou? Limassol District, Prastio Avdimou | Postal Code: 4601Key Details:? Plot size: 656 m<sup>2</sup>?? Building density: 45%? Title deed: Not issued? Utilities: Water and electricity available? Sea view from the plotDescription: Residential plot of 656 m<sup>2</sup> for sale in the peaceful village of Prastio Avdimou, just 20 minutes&#39; drive from Limassol. The plot offers a 45% building density, is connected to water and electricity, and enjoys a quiet setting with only four neighboring homes, all owned by friendly English residents. Ideal for building a dream home or countryside retreat with scenic sea views....