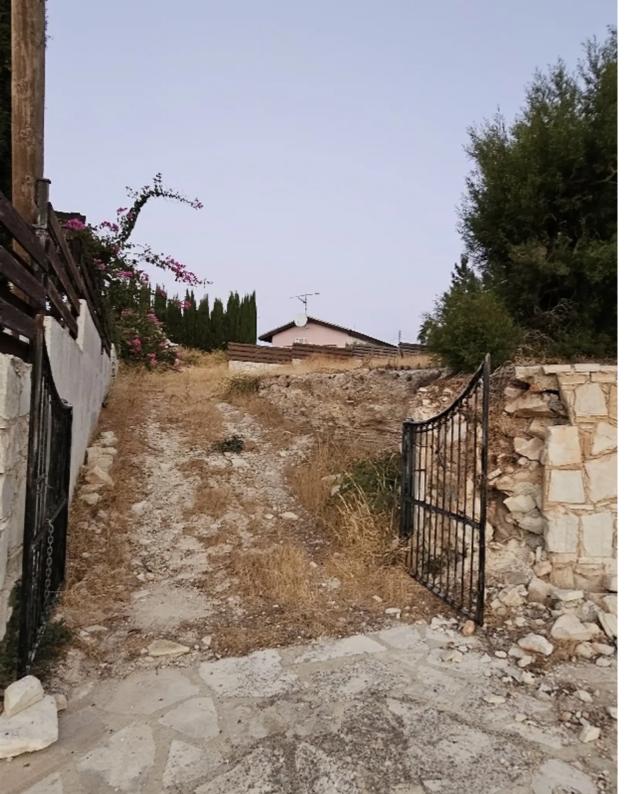

Estate ID: 429

**Ref:** ba5488143

Total plot's-land's area: 656 m²

Coverage: 45 %

Available from: 2025-04-18

Offered at: 140,000

Гуре: **Residentia** 

For Sale: Residential Plot with Sea View in Prastio Avdimou? Limassol District, Prastio Avdimou | Postal Code: 4601Key Details:? Plot size: 656 m<sup>2</sup>?? Building density: 45%? Title deed: Not issued? Utilities: Water and electricity available? Sea view from the plotDescription: Residential plot of 656 m<sup>2</sup> for sale in the peaceful village of Prastio Avdimou, just 20 minutes&#39; drive from Limassol. The plot offers a 45% building density, is connected to water and electricity, and enjoys a quiet setting with only four neighboring homes, all owned by friendly English residents. Ideal for building a dream home or countryside retreat with scenic sea views....