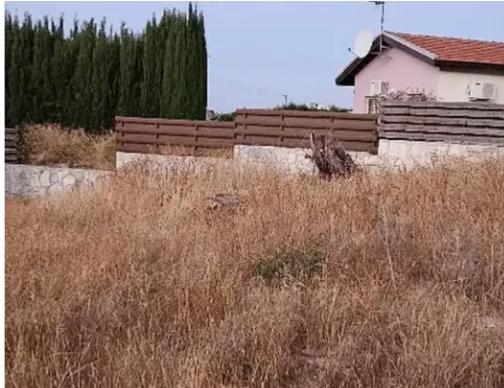

Estate ID: 429

**Ref:** ba5488143

Total plot's-land's area: 656 m²

Coverage: 45 %

Available from: 2025-04-18

Offered at: 140,000

Гуре: **Residentia** 

For Sale: Residential Plot with Sea View in Prastio Avdimou? Limassol District, Prastio Avdimou | Postal Code: 4601Key Details:? Plot size: 656 m<sup>2</sup>?? Building density: 45%? Title deed: Not issued? Utilities: Water and electricity available? Sea view from the plotDescription: Residential plot of 656 m<sup>2</sup> for sale in the peaceful village of Prastio Avdimou, just 20 minutes&#39; drive from Limassol. The plot offers a 45% building density, is connected to water and electricity, and enjoys a quiet setting with only four neighboring homes, all owned by friendly English residents. Ideal for building a dream home or countryside retreat with scenic sea views....