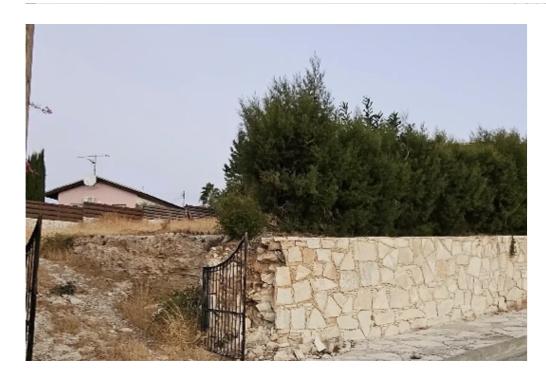

Estate ID: 429

**Ref:** ba5488143

Total plot's-land's area: 656 m²

Coverage: 45 %

Available from: 2025-04-18

Offered at: 140,000

Гуре: **Residentia** 

For Sale: Residential Plot with Sea View in Prastio Avdimou? Limassol District, Prastio Avdimou | Postal Code: 4601Key Details:? Plot size: 656 m<sup>2</sup>?? Building density: 45%? Title deed: Not issued? Utilities: Water and electricity available? Sea view from the plotDescription: Residential plot of 656 m<sup>2</sup> for sale in the peaceful village of Prastio Avdimou, just 20 minutes&#39; drive from Limassol. The plot offers a 45% building density, is connected to water and electricity, and enjoys a quiet setting with only four neighboring homes, all owned by friendly English residents. Ideal for building a dream home or countryside retreat with scenic sea views....