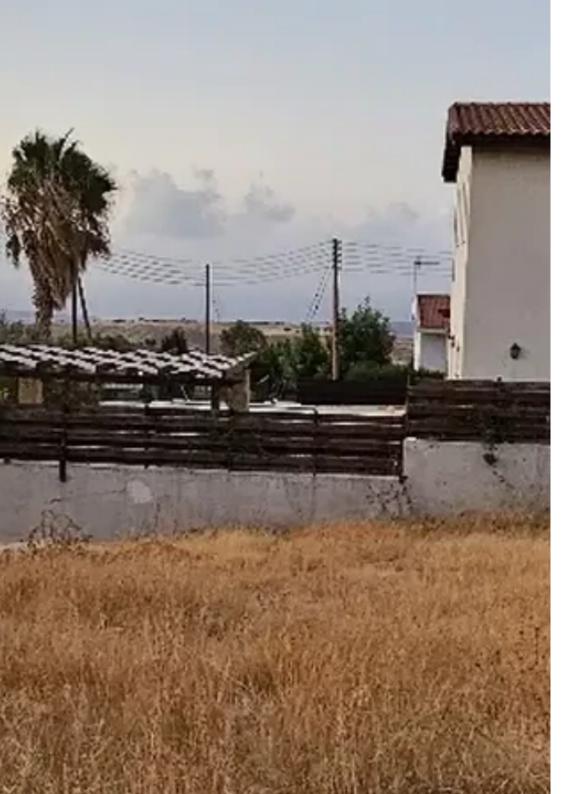

Estate ID: 429

**Ref:** ba5488143

Total plot's-land's area: 656 m²

Coverage: 45 %

Available from: 2025-04-18

Offered at: 140,000

Гуре: **Residentia** 

For Sale: Residential Plot with Sea View in Prastio Avdimou? Limassol District, Prastio Avdimou | Postal Code: 4601Key Details:? Plot size: 656 m<sup>2</sup>?? Building density: 45%? Title deed: Not issued? Utilities: Water and electricity available? Sea view from the plotDescription: Residential plot of 656 m<sup>2</sup> for sale in the peaceful village of Prastio Avdimou, just 20 minutes&#39; drive from Limassol. The plot offers a 45% building density, is connected to water and electricity, and enjoys a quiet setting with only four neighboring homes, all owned by friendly English residents. Ideal for building a dream home or countryside retreat with scenic sea views....