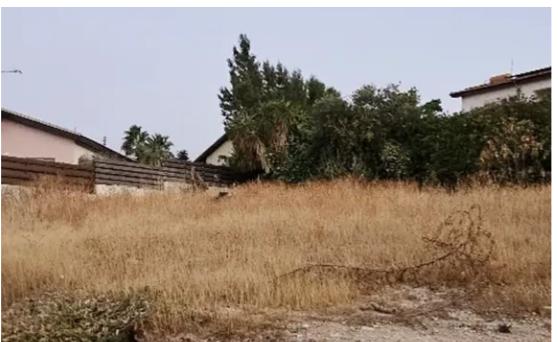

Estate ID: 429

**Ref:** ba5488143

Total plot's-land's area: 656 m²

Coverage: 45 %

Available from: 2025-04-18

Offered at: 140,000

Гуре: **Residentia** 

For Sale: Residential Plot with Sea View in Prastio Avdimou? Limassol District, Prastio Avdimou | Postal Code: 4601Key Details:? Plot size: 656 m<sup>2</sup>?? Building density: 45%? Title deed: Not issued? Utilities: Water and electricity available? Sea view from the plotDescription: Residential plot of 656 m<sup>2</sup> for sale in the peaceful village of Prastio Avdimou, just 20 minutes&#39; drive from Limassol. The plot offers a 45% building density, is connected to water and electricity, and enjoys a quiet setting with only four neighboring homes, all owned by friendly English residents. Ideal for building a dream home or countryside retreat with scenic sea views....