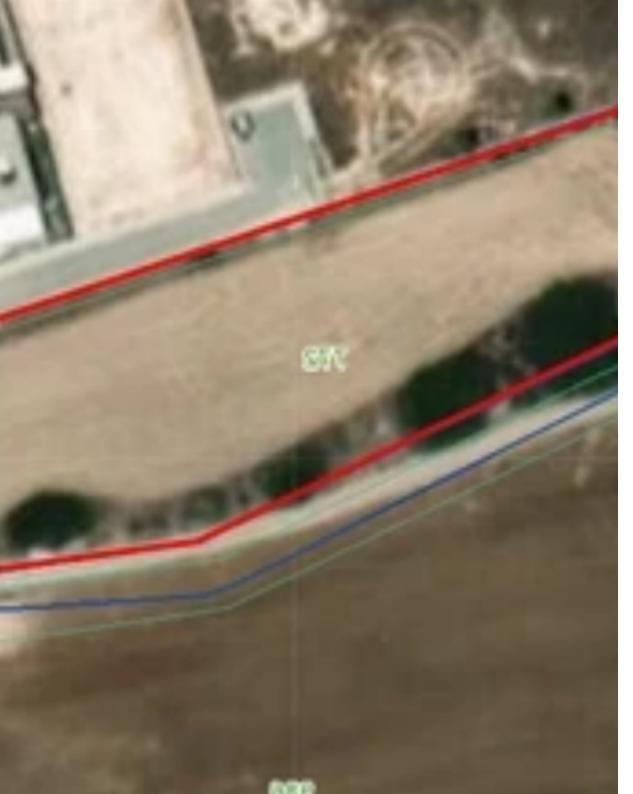

## Residential land 2894 m<sup>2</sup>

Limassol, Moni-4525, Cyprus

This ad is presented by listings admin, under supervision from ,

Licensed Real Estate Agent Reg no: 1234, Lic no: 603/E

**Offered at:** €550,000

Estate ID: 426

**Ref:** ba5505684

Total plot's-land's area: 2894 m²

Coverage: 20 %

Density: 30 %

Available from: 2025-04-18

Offered at: 550,000

Type: **Residentia** 

For Sale: Residential Plot with Planning Permit in Moni? Limassol, Moni | Postal Code: 4525Key Details:? Plot size: 2,894 m²?? Building density: 30%? Coverage: 20%? Maximum height: 8.3 m (2 floors)? Planning permit already obtained?? Road frontage: H5Description: A fantastic opportunity to invest in a residential plot of 2,894 m² in the growing suburb of Moni, Limassol. Located in a quiet and green area, the property falls within the H5 residential zone and comes with a valid planning permit, allowing for future development of up to two floors. Its generous size and building specifications make it ideal for a family home or a small residential project. Perfect for t...