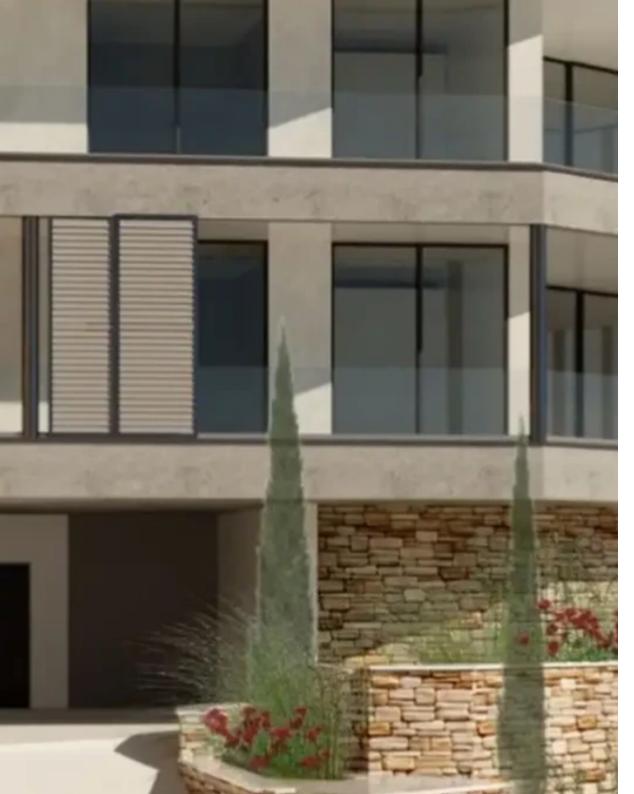

Total plot's-land's area: 642 m²

Coverage: 40 %

Available from: 2025-04-18

Offered at: 120,000

Type: **Residentia** 

For Sale: Residential Plot with Ready Drawings in Apsiou? Limassol, Apsiou | Postal Code: 4542Key Details:? Plot size: 642 m²?? Road frontage: 40%? Ready architectural drawings included? Coverage: 40%Description: Located in the peaceful village of Apsiou, this residential plot of 642 m² is a great opportunity for anyone looking to build a custom home in a serene rural setting. The property comes with ready-made architectural plans, saving time and effort in the planning phase. With 40% coverage and easy road access, it's ideal for a family house or countryside getaway....