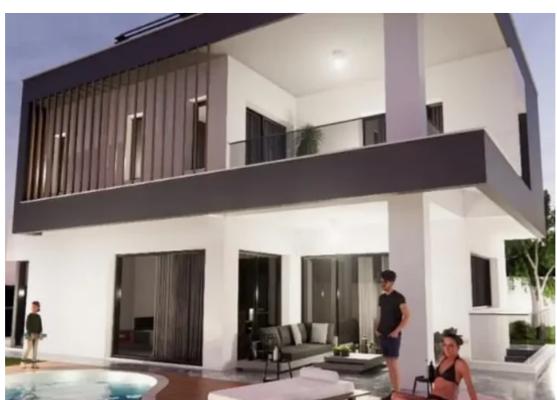

Estate ID: 424

**Ref:** ba5492194

Total plot's-land's area: 950 m²

Available from: 2025-04-18

Offered at: 370,00

Type: Residentia

For Sale: Residential Plot with Planning Permits in Parekklisia? Limassol, Parekklisia | Postal Code: 4520Key Details:? Plot size: 950 m²?? Approved for two 475 m² residences? Each residence:142 m² interior space3 bedrooms, 3 bathrooms (1 en-suite)28 m² covered veranda97 m² basement with amenitiesPrivate pool, BBQ area, and garden? Planning permits valid until 14/04/2028? Stunning mountain viewsDescription: This prime 950 m² plot in Parekklisia offers an exceptional opportunity for a residential project with active planning and building permits for two luxurious residences. Each house is designed with modern amenities, including spacious living areas, a private pool,...