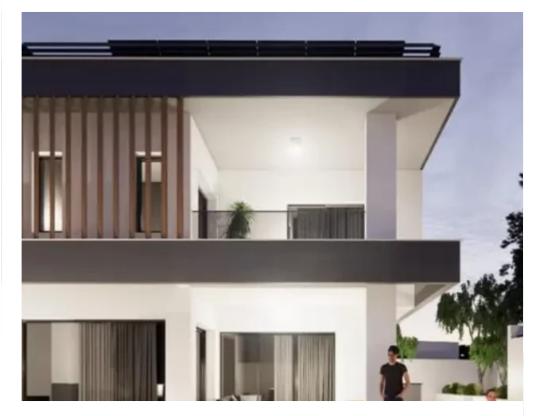

Estate ID: 424

**Ref:** ba5492194

Total plot's-land's area: 950 m²

Available from: 2025-04-18

Offered at: 370,00

Type: Residentia

For Sale: Residential Plot with Planning Permits in Parekklisia? Limassol, Parekklisia | Postal Code: 4520Key Details:? Plot size: 950 m²?? Approved for two 475 m² residences? Each residence:142 m² interior space3 bedrooms, 3 bathrooms (1 en-suite)28 m² covered veranda97 m² basement with amenitiesPrivate pool, BBQ area, and garden? Planning permits valid until 14/04/2028? Stunning mountain viewsDescription: This prime 950 m² plot in Parekklisia offers an exceptional opportunity for a residential project with active planning and building permits for two luxurious residences. Each house is designed with modern amenities, including spacious living areas, a private pool,...