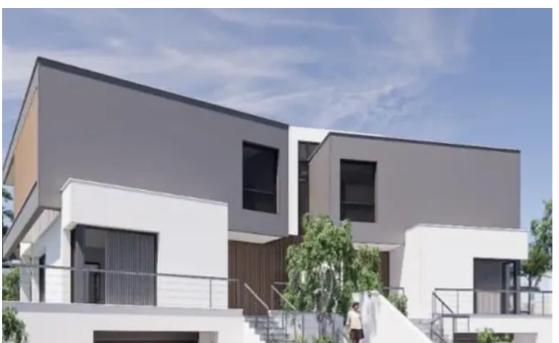

Estate ID: 424

**Ref:** ba5492194

Total plot's-land's area: 950 m²

Available from: 2025-04-18

Offered at: 370,00

Type: Residentia

For Sale: Residential Plot with Planning Permits in Parekklisia? Limassol, Parekklisia | Postal Code: 4520Key Details:? Plot size: 950 m²?? Approved for two 475 m² residences? Each residence:142 m² interior space3 bedrooms, 3 bathrooms (1 en-suite)28 m² covered veranda97 m² basement with amenitiesPrivate pool, BBQ area, and garden? Planning permits valid until 14/04/2028? Stunning mountain viewsDescription: This prime 950 m² plot in Parekklisia offers an exceptional opportunity for a residential project with active planning and building permits for two luxurious residences. Each house is designed with modern amenities, including spacious living areas, a private pool,...