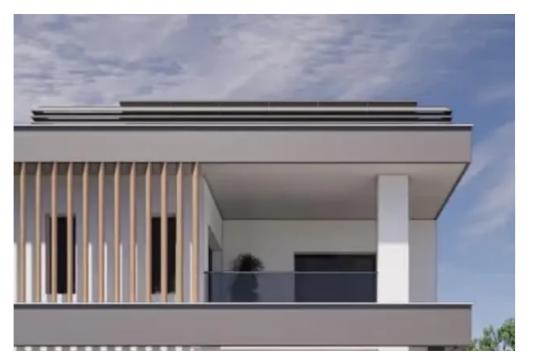

Estate ID: 424

**Ref:** ba5492194

Total plot's-land's area: 950 m²

Available from: 2025-04-18

Offered at: 370,00

Type: Residentia

For Sale: Residential Plot with Planning Permits in Parekklisia? Limassol, Parekklisia | Postal Code: 4520Key Details:? Plot size: 950 m²?? Approved for two 475 m² residences? Each residence:142 m² interior space3 bedrooms, 3 bathrooms (1 en-suite)28 m² covered veranda97 m² basement with amenitiesPrivate pool, BBQ area, and garden? Planning permits valid until 14/04/2028? Stunning mountain viewsDescription: This prime 950 m² plot in Parekklisia offers an exceptional opportunity for a residential project with active planning and building permits for two luxurious residences. Each house is designed with modern amenities, including spacious living areas, a private pool,...