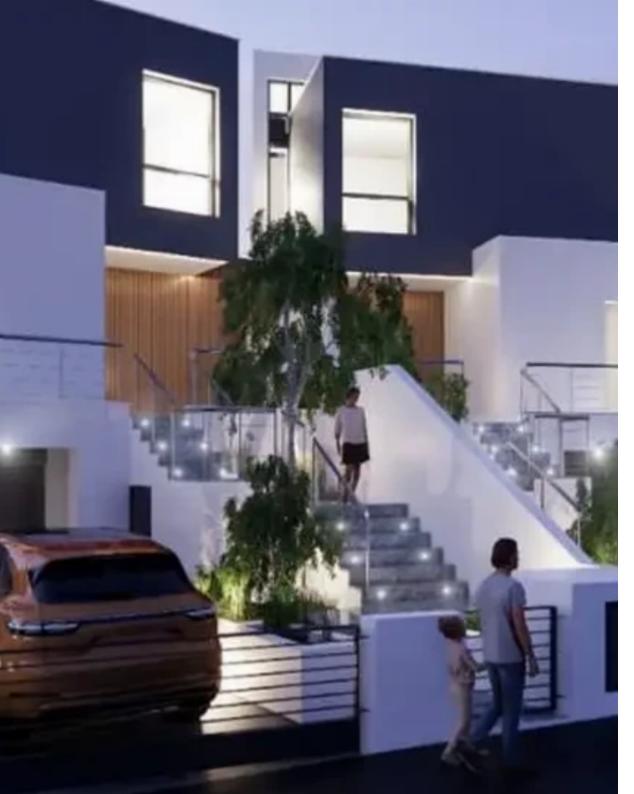

Estate ID: 424

**Ref:** ba5492194

Total plot's-land's area: 950 m²

Available from: 2025-04-18

Offered at: 370,00

Type: Residentia

For Sale: Residential Plot with Planning Permits in Parekklisia? Limassol, Parekklisia | Postal Code: 4520Key Details:? Plot size: 950 m²?? Approved for two 475 m² residences? Each residence:142 m² interior space3 bedrooms, 3 bathrooms (1 en-suite)28 m² covered veranda97 m² basement with amenitiesPrivate pool, BBQ area, and garden? Planning permits valid until 14/04/2028? Stunning mountain viewsDescription: This prime 950 m² plot in Parekklisia offers an exceptional opportunity for a residential project with active planning and building permits for two luxurious residences. Each house is designed with modern amenities, including spacious living areas, a private pool,...