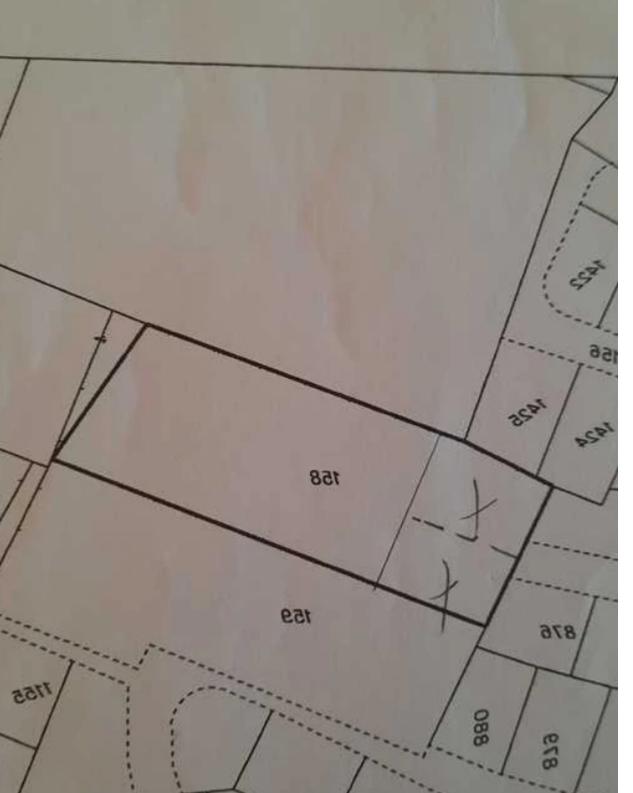

## Residential land 260 m<sup>2</sup>

Limassol, Kleima-Store-Anthoupoli-Kato-Polemidia-4151, Cyprus This ad is presented by listings admin, under supervision from, Licensed Real Estate Agent Reg no: 1234, Lic no: 603/E

**Offered at:** € 120,000

Estate ID: 423

**Ref:** ba5210899

Total plot's-land's area: 260 m²

Coverage: 45 %

Density: 80 %

Available from: 2025-04-18

Offered at: 120,000

Type: Residential

For Sale: Residential Plot in Kato Polemidia? Limassol, Kato Polemidia | Postal Code: 4151Key Details:? Plot size: 260 m²?? Density: 80%? Coverage: 45%?? Road Frontage: Access availableDescription: Residential plot for sale in the Kato Polemidia area, near Anthoupoli. The plot offers great potential for building a residential property in a well-connected neighborhood....