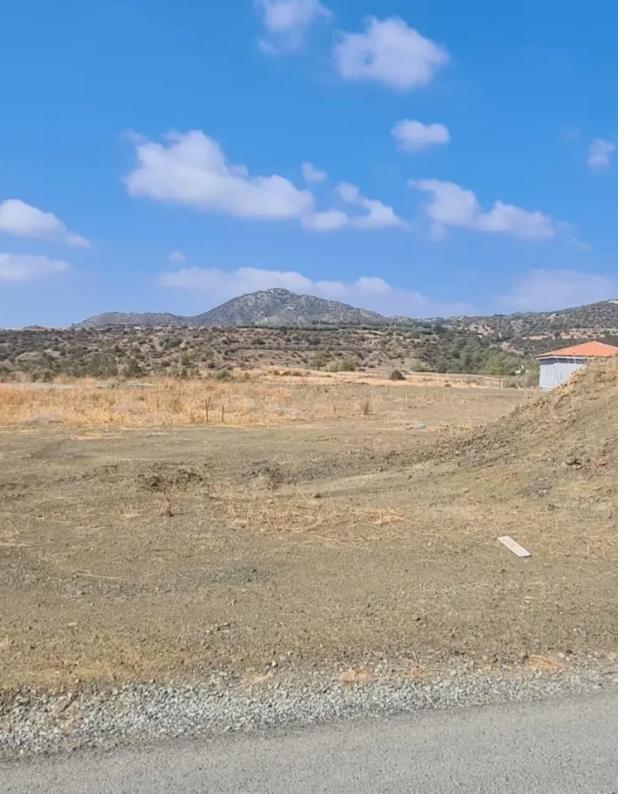

For Sale: Agricultural Plot in Parekklisia – Limassol? Limassol, Parekklisia | Postal Code: 4520Key Details:? Plot size: 536 m²? Agricultural Land?? Prime location: 7 minutes from Limassol-Nicosia Highway? Easy road accessDescription: This agricultural plot is located in the Parekklisia village, in a rapidly developing area of the Limassol District. The land is ideally positioned, just 7 minutes from the Limassol-Nicosia highway, providing excellent accessibility for vehicles. The plot has been leveled, making it suitable for various uses. Given the area's fast growth, this plot presents a great investment opportunity, as the value of the land is expected to increase wit...