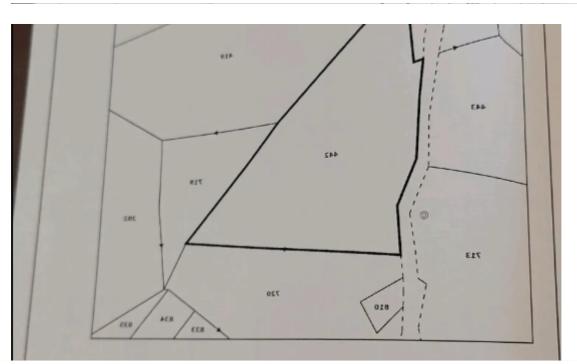

Estate ID: 422

**Ref:** ba5483703

: Όπως φσίνονται στο επίσημο Κιηματικό σχέδιο

Σεμάχιο :442 KA(paka:1:5000

Tuipa :0

TTOIXEIA IAIOKTHTH KAI TYMPEPON

αχριτικός Αριθμός Μερίδιο Очора на Алебвичиц 536/10173

Αριθμός Φακέλου : 5/Π/477/2023 μηνία Εγγραφής : 02/02/2023

PAGH AKINHTHE IAIOKTHEIAE

: 3

CHARTA / ACYAGISE

31330

Total plot's-land's area: 536 m²

Available from: 2025-04-18

Offered at: **50,000** 

Type: Agricultura