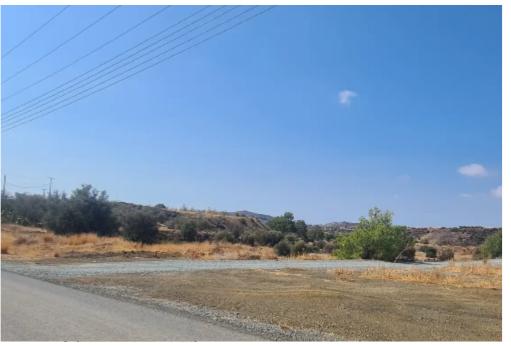

For Sale: Agricultural Plot in Parekklisia – Limassol? Limassol, Parekklisia | Postal Code: 4520Key Details:? Plot size: 536 m²? Agricultural Land?? Prime location: 7 minutes from Limassol-Nicosia Highway? Easy road accessDescription: This agricultural plot is located in the Parekklisia village, in a rapidly developing area of the Limassol District. The land is ideally positioned, just 7 minutes from the Limassol-Nicosia highway, providing excellent accessibility for vehicles. The plot has been leveled, making it suitable for various uses. Given the area's fast growth, this plot presents a great investment opportunity, as the value of the land is expected to increase wit...