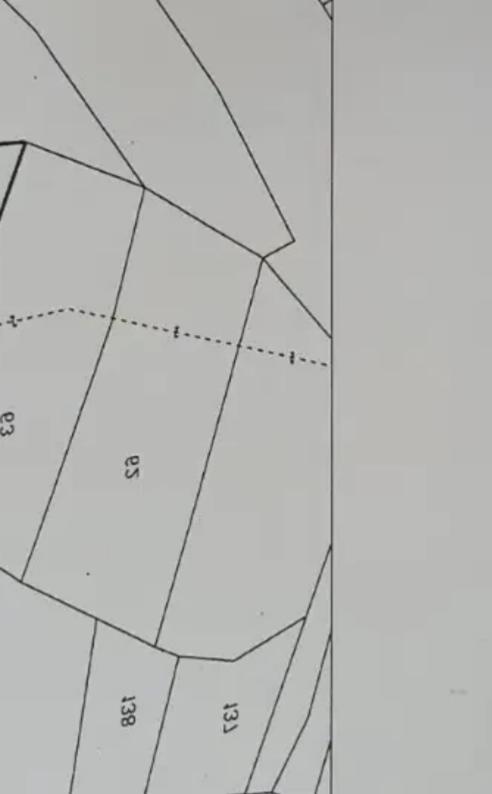

## Residential land 2342 m<sup>2</sup>

Limassol, Pano-Kivides-4715, Cyprus

This ad is presented by listings admin, under supervision from,

Licensed Real Estate Agent Reg no: 1234, Lic no: 603/E

**Offered at:** € 115,000

Estate ID: 421

**Ref:** ba5484327

Total plot's-land's area: 2342 m²

Available from: 2025-04-18

Offered at: 115,00

Type: Residentia

For Sale: Residential Plot in Pano Kivides – Limassol? Limassol, Pano Kivides | Postal Code: 4715Key Details:? Plot size: 2,342 m²? Zone: H5 Residential? Location: Pano KividesDescription: This residential plot is located in the Pano Kivides area, offering a generous 2,342 m² of space. It is zoned H5, allowing for residential development with a building density of up to 30% and coverage of 20%. The plot provides great potential for constructing your dream home in a tranquil, rural setting, while still being easily accessible to nearby amenities....