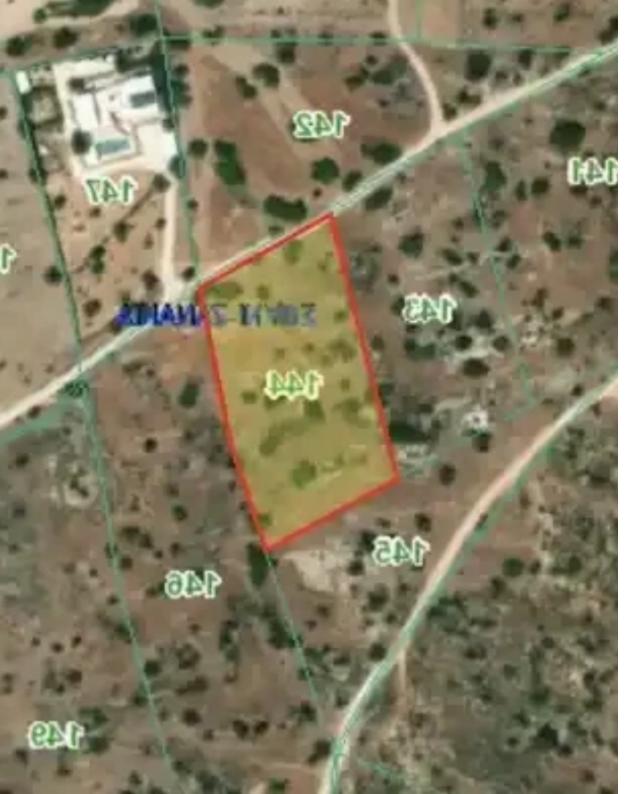

Estate ID: 420

**Ref:** ba5476722

Total plot's-land's area: 6393 m²

Coverage: 0 %

Available from: 2025-04-18

Offered at: 200,000

Type: **Agricultura** 

For Sale: Agricultural Field in Zanakia, Souni – Limassol? Limassol, Souni (Zanakia area) | Postal Code: 4713Key Details:? Plot size: 6,393 m²? Zone: Z1 Agricultural? Building Density: 0.06%? Road access: Adjacent to a road currently in registration process? Carob and olive trees on the land? Shape: Rectangular? Terrain: Flat surfaceDescription: This well-shaped agricultural plot is situated in the peaceful Zanakia area of Souni, Limassol. With a flat terrain and convenient access to a road under registration along the northern boundary, the property is ideal for agricultural use or long-term investment. It features mature carob and olive trees and falls within the ...

## **Estate on map:**

**Website:** realty.com.cy/p/agricultural-land-6393-m²-ba5476722

Email: om@liferealty.cy

**Phone:** <u>+35795958898 // +35725714014</u>

This ad is presented by listings admin, under supervision from,