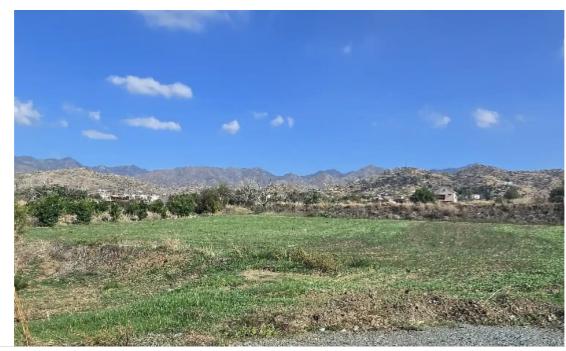

For Sale: Residential Plot in Eptagonia, Limassol? Limassol District, Eptagonia | Postal Code: 4506Key Features:? Plot size: 1,588 m²?? Planning Zone: H2? Building Density: 90%? Coverage: 50%? Maximum height: 2 floors? Road frontageHighlights: This residential plot is located in a prime area of Eptagonia village, offering excellent development potential. The generous building density and flat terrain make it ideal for constructing a spacious villa or a small residential development. Eptagonia is a peaceful village surrounded by nature, yet within reasonable driving distance to Limassol city, offering a perfect balance of rural tranquility and accessibility to urban lif...