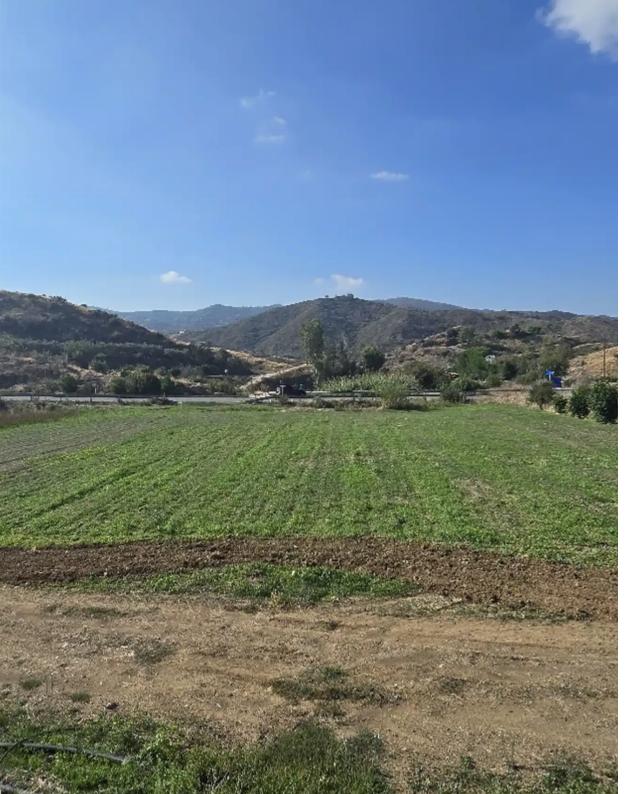

For Sale: Residential Plot in Eptagonia, Limassol? Limassol District, Eptagonia | Postal Code: 4506Key Features:? Plot size: 1,588 m²?? Planning Zone: H2? Building Density: 90%? Coverage: 50%? Maximum height: 2 floors? Road frontageHighlights: This residential plot is located in a prime area of Eptagonia village, offering excellent development potential. The generous building density and flat terrain make it ideal for constructing a spacious villa or a small residential development. Eptagonia is a peaceful village surrounded by nature, yet within reasonable driving distance to Limassol city, offering a perfect balance of rural tranquility and accessibility to urban lif...