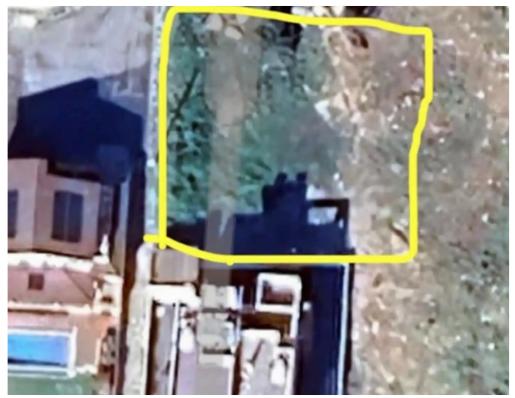

Estate ID: 416

**Ref:** ba5466905

Total plot's-land's area: 609 m²

Coverage: 35 %

Available from: 2025-04-18

Offered at: 310,000

Type: **Residentia** 

For Sale: Residential Plot in Episkopi, Limassol? Limassol, Episkopi | Postal Code: 4620Key Features:? Plot size: 609 m²? Coverage: 35%? Ideal to build up to 400 m² across two floors? Approximate dimensions: 26m x 24m? Slight slope, offering potential for elevated design and extra heightWhy This Plot:Perfect for building a large villa, two separate homes, or a small residential complexLocated in a growing residential areaJust 2 minutes from the highway, 12 minutes to LimassolSurrounded by all essential amenities: schools, supermarkets, pharmacies, banks, cafes, doctors, dentists, and even a vet? A rare opportunity in a convenient and quiet suburban village — ideal fo...