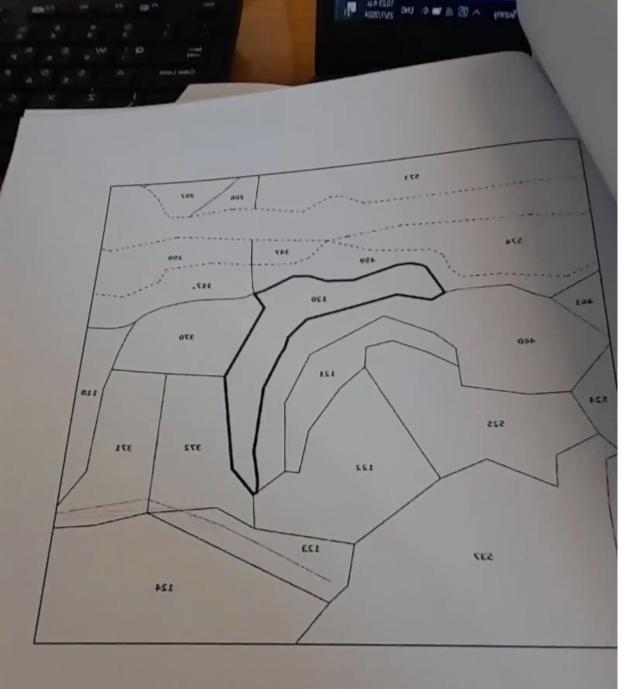

Offered at: € 39,000 Estate ID: 415 Ref: ba5413656

Type: Residential

For Sale: Residential Plot in Zakaki, Limassol? Limassol, Zakaki (Near Agia Varvara Church) | Postal Code: 3047Key Features:? Plot size: 2,600 m<sup>2</sup>? Coverage: 10%? Planning Zone: Z1? Title deed not available yetHighlights:Located in a developing residential area of Zakaki, close to Agia Varvara ChurchAccess to water and electricityPeaceful surroundings with future development potential? Ideal for low-density residential use or a countryside home close to the city....