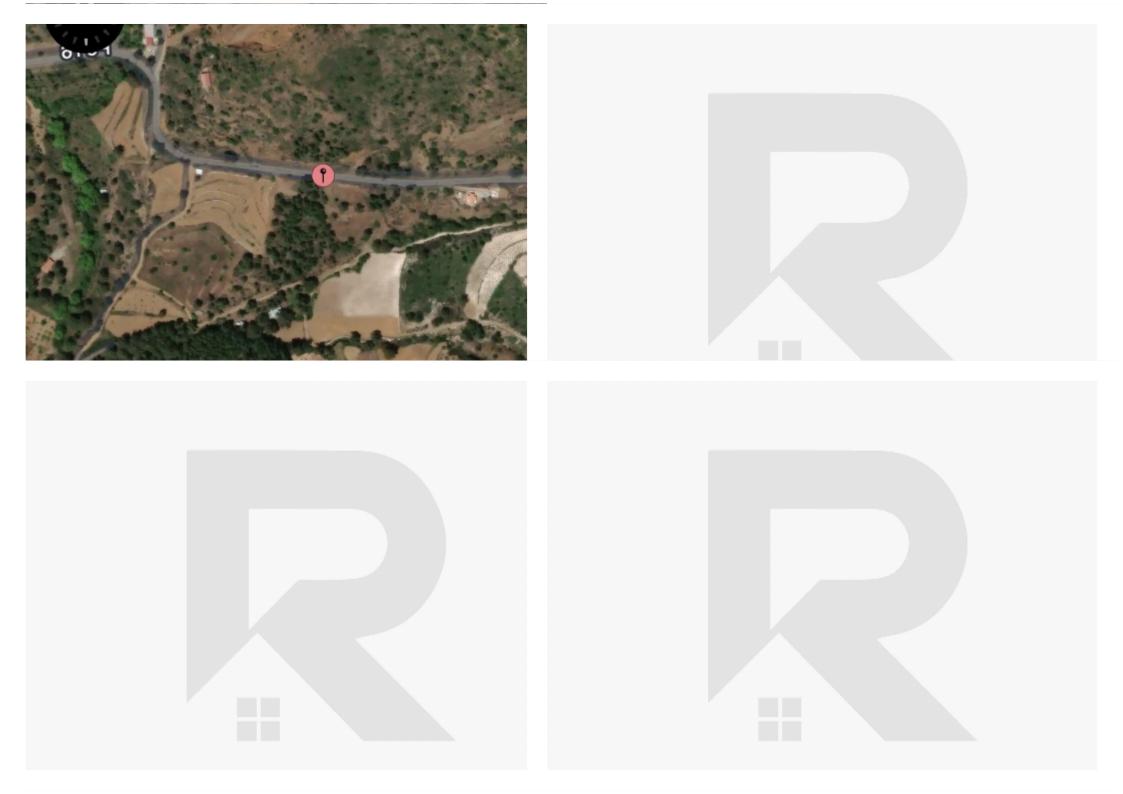

## Residential land 2600 m<sup>2</sup>

Limassol, Agia-Varvaras-Church-Zakaki-3047, Cyprus This ad is presented by listings admin, under supervision from, Licensed Real Estate Agent Reg no: 1234, Lic no: 603/E

Offered at: € 39,000 Estate ID: 415 Ref: ba5413656











Type: Residential



For Sale: Residential Plot in Zakaki, Limassol? Limassol, Zakaki (Near Agia Varvara Church) | Postal Code: 3047Key Features:? Plot size: 2,600 m<sup>2</sup>? Coverage: 10%? Planning Zone: Z1? Title deed not available yetHighlights:Located in a developing residential area of Zakaki, close to Agia Varvara ChurchAccess to water and electricityPeaceful surroundings with future development potential? Ideal for low-density residential use or a countryside home close to the city....

## **Estate on map:**







## Website: realty.com.cy/p/residential-land-2600-m<sup>2</sup>-ba5413656 Email: <u>om@liferealty.cy</u> Phone: <u>+35795958898 // +35725714014</u>

This ad is presented by listings admin, under supervision from , Licensed Real Estate Agent Reg no: 1234, Lic n