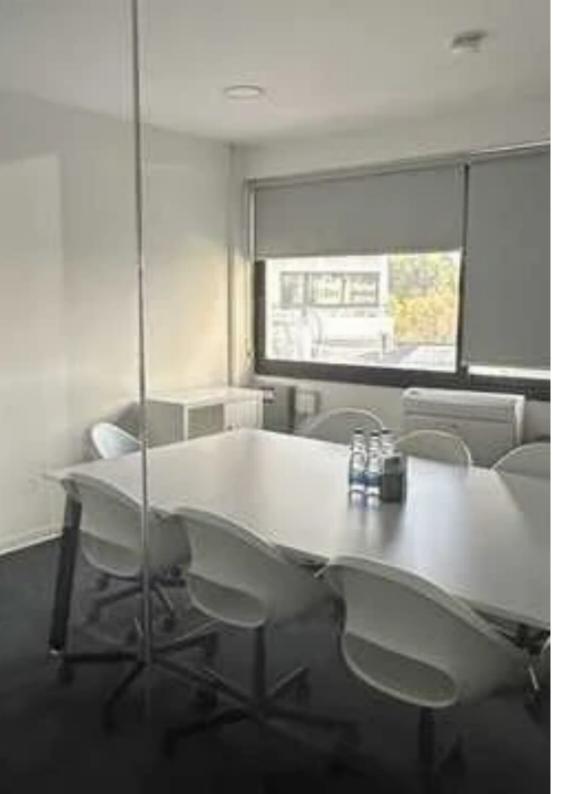

**Offered at:** €5,100

Estate ID: 414

**Ref:** ba5757580

? Spacious Office for Rent in Central Limassol – 150 m² Near the Zoo ?Located in one of Limassol's most sought-after areas, this well-maintained office offers a prime opportunity for businesses in need of a spacious, functional workspace with excellent accessibility.? Office Highlights:• Total Space: 150 m² of flexible office space, ideal for various business needs. • Room Layout: 6 separate rooms, perfect for offices, meeting spaces, or collaborative work areas. • Facilities: Includes 2 restrooms and 1 fully equipped kitchen, providing all the essentials for your team's comfort and convenience. • Parking: 2 covered parking spaces included, ensuring easy access for e...