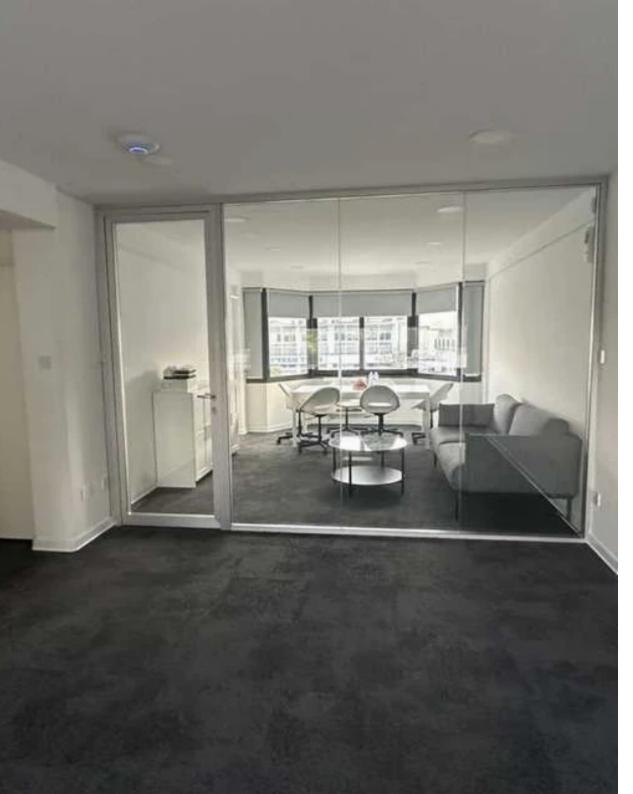

**Offered at:** €5,100

Estate ID: 414

**Ref:** ba5757580

? Spacious Office for Rent in Central Limassol – 150 m² Near the Zoo ?Located in one of Limassol's most sought-after areas, this well-maintained office offers a prime opportunity for businesses in need of a spacious, functional workspace with excellent accessibility.? Office Highlights:• Total Space: 150 m² of flexible office space, ideal for various business needs. • Room Layout: 6 separate rooms, perfect for offices, meeting spaces, or collaborative work areas. • Facilities: Includes 2 restrooms and 1 fully equipped kitchen, providing all the essentials for your team's comfort and convenience. • Parking: 2 covered parking spaces included, ensuring easy access for e...