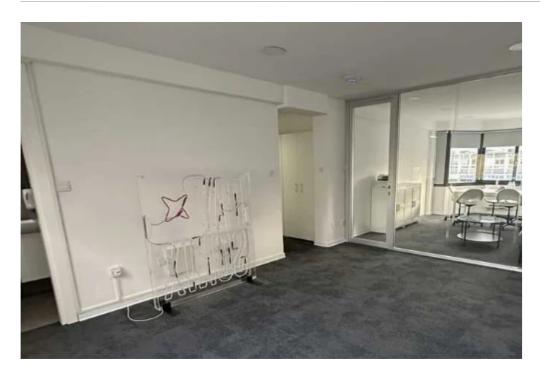

**Offered at:** €5,100

Estate ID: 414

**Ref:** ba5757580

? Spacious Office for Rent in Central Limassol – 150 m² Near the Zoo ?Located in one of Limassol's most sought-after areas, this well-maintained office offers a prime opportunity for businesses in need of a spacious, functional workspace with excellent accessibility.? Office Highlights:• Total Space: 150 m² of flexible office space, ideal for various business needs. • Room Layout: 6 separate rooms, perfect for offices, meeting spaces, or collaborative work areas. • Facilities: Includes 2 restrooms and 1 fully equipped kitchen, providing all the essentials for your team's comfort and convenience. • Parking: 2 covered parking spaces included, ensuring easy access for e...