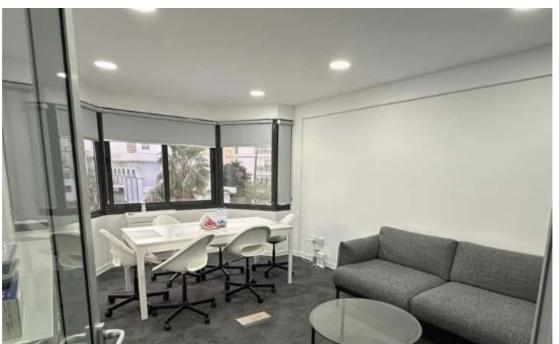

**Offered at:** €5,100

Estate ID: 414

**Ref:** ba5757580

? Spacious Office for Rent in Central Limassol – 150 m² Near the Zoo ?Located in one of Limassol's most sought-after areas, this well-maintained office offers a prime opportunity for businesses in need of a spacious, functional workspace with excellent accessibility.? Office Highlights:• Total Space: 150 m² of flexible office space, ideal for various business needs. • Room Layout: 6 separate rooms, perfect for offices, meeting spaces, or collaborative work areas. • Facilities: Includes 2 restrooms and 1 fully equipped kitchen, providing all the essentials for your team's comfort and convenience. • Parking: 2 covered parking spaces included, ensuring easy access for e...