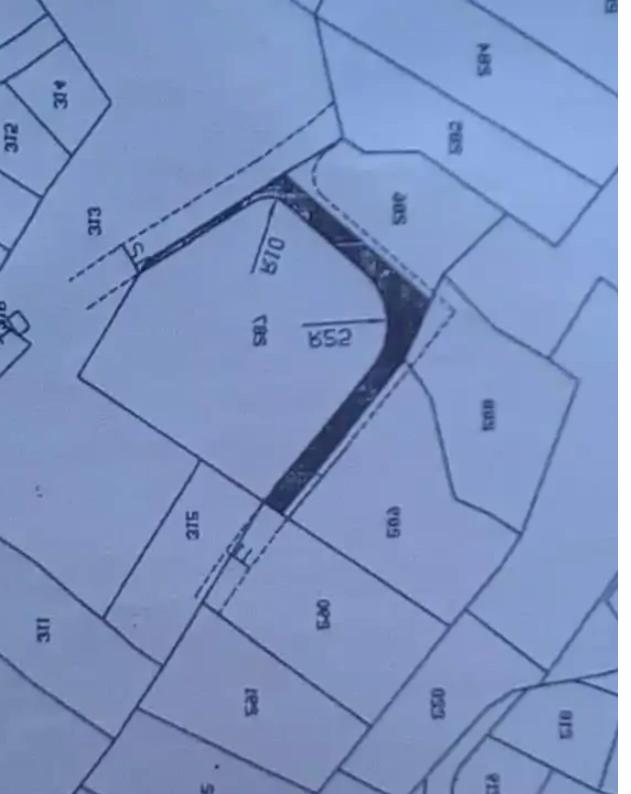

Type: Residential

For Sale: Prime Residential Plot in Potamos Germasogeias, Limassol? Limassol, Potamos Germasogeias (Old Bridge & Eamp; Royal Gardens) | Postal Code: 4041Key Features:? Plot size: 4,002 m² (approx. 3,200 m² net)? Building density: 40%? Coverage: 25%?? Zone: KA9?? Road frontage: Approx. 75 meters?? Up to 2 residential floors? Title deed availableHighlights:Excellent residential location between Mesovounia and KalogirySet within a quiet area with fresh air and lush surroundingsJust 1 km from the sea and a short drive from:Highway & Eamp; Germasogeia roundaboutSupermarkets, schools, and amenitiesBusiness & Eamp; commercial centersSuitable for:Division into four resident...