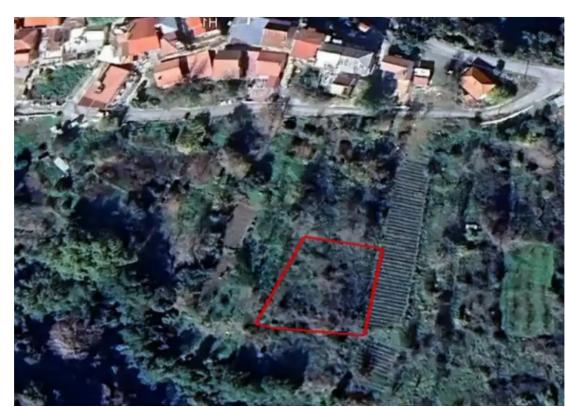

## Residential land 767 m<sup>2</sup>

Limassol, Foini-4814, Cyprus

This ad is presented by listings admin, under supervision from,

Licensed Real Estate Agent Reg no: 1234, Lic no: 603/E

**Offered at:** €31,000

Estate ID: 403

**Ref:** ba5375288













Total plot's-land's area: 767 m²



Coverage: 20 %



Density: 30 %



Available from: 2025-04-17



Offered at: 31,000



ype: Residential

For Sale: Residential Plot in Foini Village, Limassol? Limassol, Foini | Postal Code: 4814Key Features:? Plot size: 767 m²?? Building Density: 30%? Coverage: 20%?? Planning Zone: H5 (Residential)?? Flat surface with right of passage (access)Highlights:Located in the scenic Troodos village of Foini, known for its lush greenery and peaceful environmentOffers beautiful views and ideal conditions for building a countryside residenceFlat terrain, suitable for constructionGreat potential for a quiet retreat or permanent home...

## **Estate on map:**



## συακή Πύλη - DLS Por



**Website:** realty.com.cy/p/residential-land-767-m²-ba5375288

Email: o