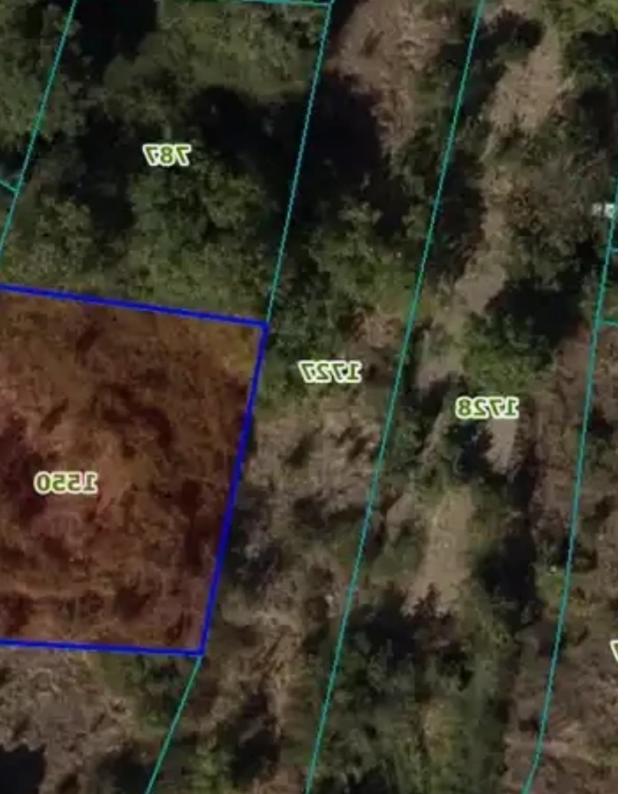

Estate ID: 403

**Ref:** ba5375288

Total plot's-land's area: 767 m²

Coverage: 20 %

Density: 30 %

Available from: 2025-04-17

Offered at: 31,000

ype: Residential

For Sale: Residential Plot in Foini Village, Limassol? Limassol, Foini | Postal Code: 4814Key Features:? Plot size: 767 m²?? Building Density: 30%? Coverage: 20%?? Planning Zone: H5 (Residential)?? Flat surface with right of passage (access)Highlights:Located in the scenic Troodos village of Foini, known for its lush greenery and peaceful environmentOffers beautiful views and ideal conditions for building a countryside residenceFlat terrain, suitable for constructionGreat potential for a quiet retreat or permanent home...