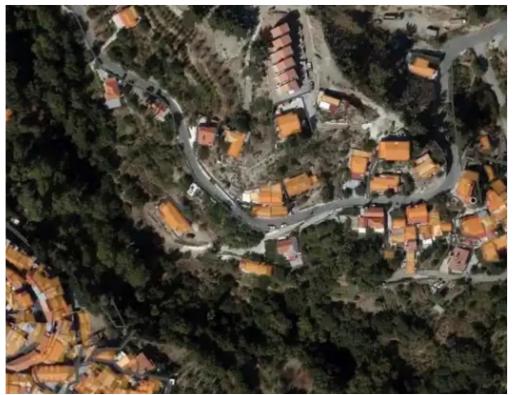

## Residential land 767 m<sup>2</sup>

Limassol, Foini-4814, Cyprus

This ad is presented by listings admin, under supervision from,

Licensed Real Estate Agent Reg no: 1234, Lic no: 603/E

**Offered at:** €31,000

Estate ID: 403

**Ref:** ba5375288













Total plot's-land's area: 767 m²



Coverage: 20 %



Density: 30 %



Available from: 2025-04-17



Offered at: 31,000



ype: Residential

For Sale: Residential Plot in Foini Village, Limassol? Limassol, Foini | Postal Code: 4814Key Features:? Plot size: 767 m²?? Building Density: 30%? Coverage: 20%?? Planning Zone: H5 (Residential)?? Flat surface with right of passage (access)Highlights:Located in the scenic Troodos village of Foini, known for its lush greenery and peaceful environmentOffers beautiful views and ideal conditions for building a countryside residenceFlat terrain, suitable for constructionGreat potential for a quiet retreat or permanent home...

## **Estate on map:**



## συακή Πύλη - DLS Por



**Website:** realty.com.cy/p/residential-land-767-m²-ba5375288

Email: om@