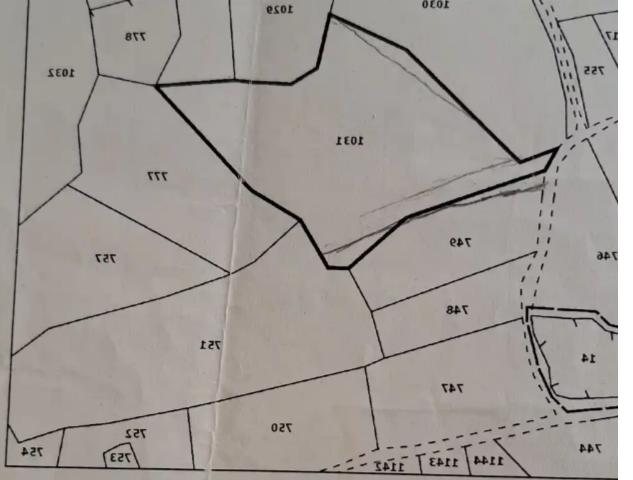

For Sale: Residential Plot in Silikou Village with Title Deed? Limassol, Silikou (Troodos Villages) | Postal Code: 4742Key Features:? Plot size: 5,686 m<sup>2</sup>?? Building density: 30%? Coverage coefficient: 20%? Road frontage: Zone H5? Title deed availableHighlights:Located in a residential planning zoneAccessible via a registered public roadElectricity and water connections nearbyIdeal for building a private home in a peaceful, traditional mountain villageQuiet green area just 30–35 minutes from Limassol...