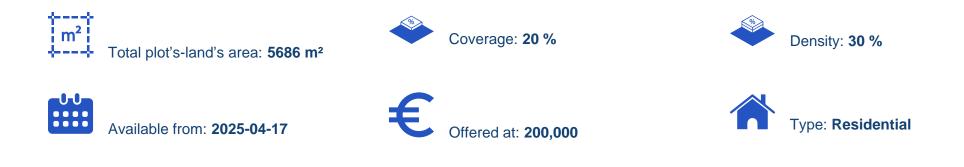

## m<sup>2</sup>

Limassol, Silikou-4742, Cyprus

This ad is presented by listings admin, under supervision from , Licensed Real Estate Agent Reg no: 1234, Lic no: 603/E

Offered at: €200,000 Estate ID: 400 Ref: ba5450357

For Sale: Residential Plot in Silikou Village with Title Deed? Limassol, Silikou (Troodos Villages) | Postal Code: 4742Key Features:? Plot size: 5,686 m<sup>2</sup>?? Building density: 30%? Coverage coefficient: 20%? Road frontage: Zone H5? Title deed availableHighlights:Located in a residential planning zoneAccessible via a registered public roadElectricity and water connections nearbyIdeal for building a private home in a peaceful, traditional mountain villageQuiet green area just 30–35 minutes from Limassol...