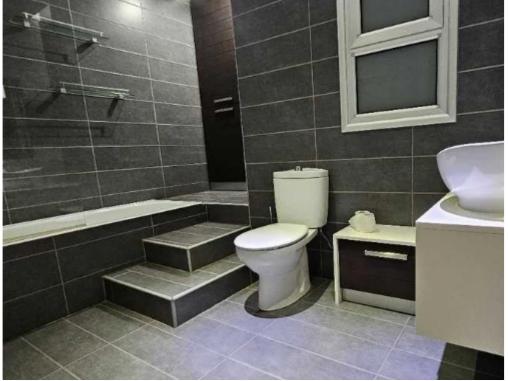

Two bedroom floor apartment for long-term rent located to Mesa Geitonia-Panthea area. The space of the apartment is approximately 110m2 with an open-plan kitchen, dininig and living room area with a large front veranta and one smaller rear veranta. The kitchen is fully equipped with electrical appliances. The master room includes furniture, and it is with an open wardrobe and en-suite bathroom. The apartment has fireplace, full air-conditioning, alarm system, ring door camera, and electrical tent for shade....