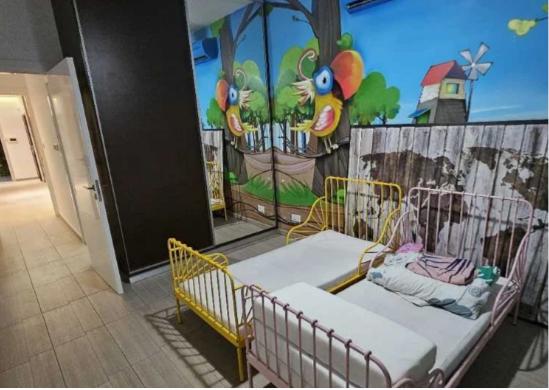

Two bedroom floor apartment for long-term rent located to Mesa Geitonia-Panthea area. The space of the apartment is approximately 110m2 with an open-plan kitchen, dininig and living room area with a large front veranta and one smaller rear veranta. The kitchen is fully equipped with electrical appliances. The master room includes furniture, and it is with an open wardrobe and en-suite bathroom. The apartment has fireplace, full air-conditioning, alarm system, ring door camera, and electrical tent for shade....