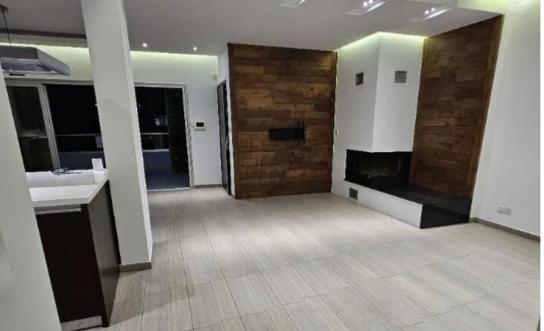

Two bedroom floor apartment for long-term rent located to Mesa Geitonia-Panthea area. The space of the apartment is approximately 110m2 with an open-plan kitchen, dininig and living room area with a large front veranta and one smaller rear veranta. The kitchen is fully equipped with electrical appliances. The master room includes furniture, and it is with an open wardrobe and en-suite bathroom. The apartment has fireplace, full air-conditioning, alarm system, ring door camera, and electrical tent for shade....