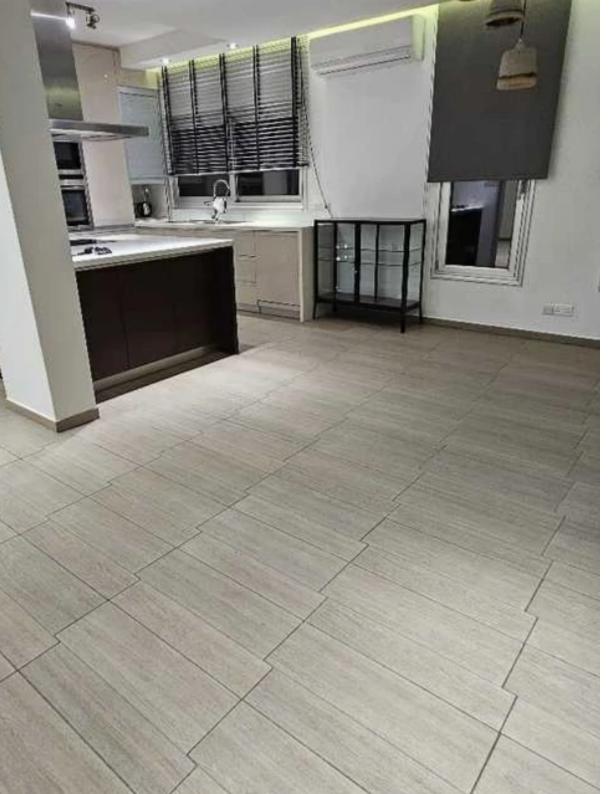

Two bedroom floor apartment for long-term rent located to Mesa Geitonia-Panthea area. The space of the apartment is approximately 110m2 with an open-plan kitchen, dininig and living room area with a large front veranta and one smaller rear veranta. The kitchen is fully equipped with electrical appliances. The master room includes furniture, and it is with an open wardrobe and en-suite bathroom. The apartment has fireplace, full air-conditioning, alarm system, ring door camera, and electrical tent for shade....