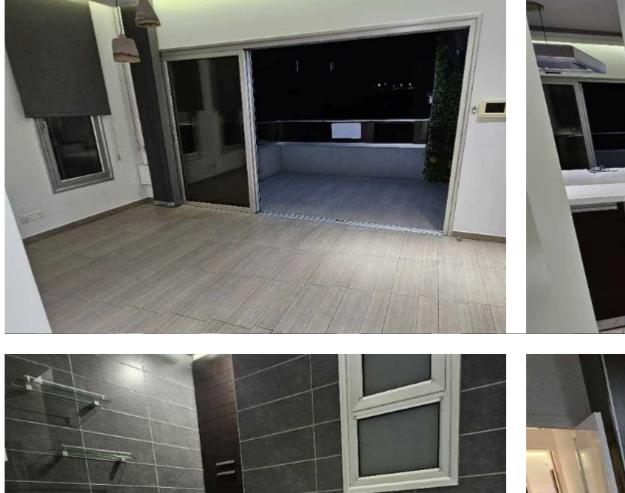

Two bedroom floor apartment for long-term rent located to Mesa Geitonia-Panthea area. The space of the apartment is approximately 110m2 with an open-plan kitchen, dininig and living room area with a large front veranta and one smaller rear veranta. The kitchen is fully equipped with electrical appliances. The master room includes furniture, and it is with an open wardrobe and en-suite bathroom. The apartment has fireplace, full air-conditioning, alarm system, ring door camera, and electrical tent for shade....