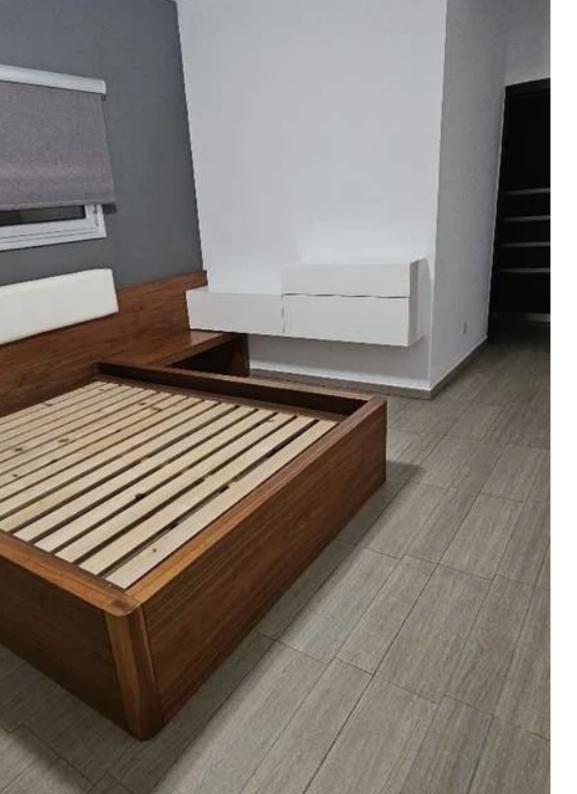

Two bedroom floor apartment for long-term rent located to Mesa Geitonia-Panthea area. The space of the apartment is approximately 110m2 with an open-plan kitchen, dininig and living room area with a large front veranta and one smaller rear veranta. The kitchen is fully equipped with electrical appliances. The master room includes furniture, and it is with an open wardrobe and en-suite bathroom. The apartment has fireplace, full air-conditioning, alarm system, ring door camera, and electrical tent for shade....