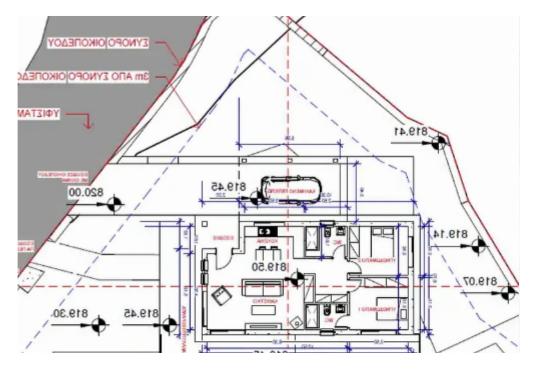

For Sale: Residential Corner Plot in Mandria – 846 m²? Limassol District, Mandria (Troodos Villages) | Postal Code: 4778Key Features:Plot size: 846 m²Residential planning zone: H4Building density: 40%Coverage ratio: 25%Road access on two sides (corner plot)Town planning permit submitted for a residence of 138 m² (under review)Title deed: Not availableDescription: This residential corner plot is located in the quiet village of Mandria, in the Troodos area. Situated within the H4 planning zone, it allows for a 40% building density and 25% coverage. A town planning permit has already been submitted for a single residence of 138 m² of covered areas, currently under review by the plannin...