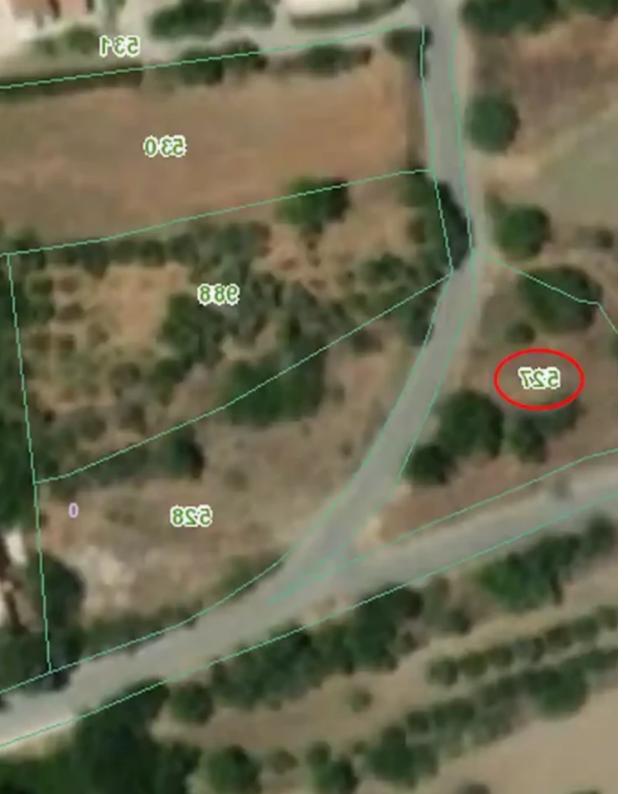

For Sale: Residential Corner Plot in Mandria – 846 m²? Limassol District, Mandria (Troodos Villages) | Postal Code: 4778Key Features:Plot size: 846 m²Residential planning zone: H4Building density: 40%Coverage ratio: 25%Road access on two sides (corner plot)Town planning permit submitted for a residence of 138 m² (under review)Title deed: Not availableDescription: This residential corner plot is located in the quiet village of Mandria, in the Troodos area. Situated within the H4 planning zone, it allows for a 40% building density and 25% coverage. A town planning permit has already been submitted for a single residence of 138 m² of covered areas, currently under review by the plannin...