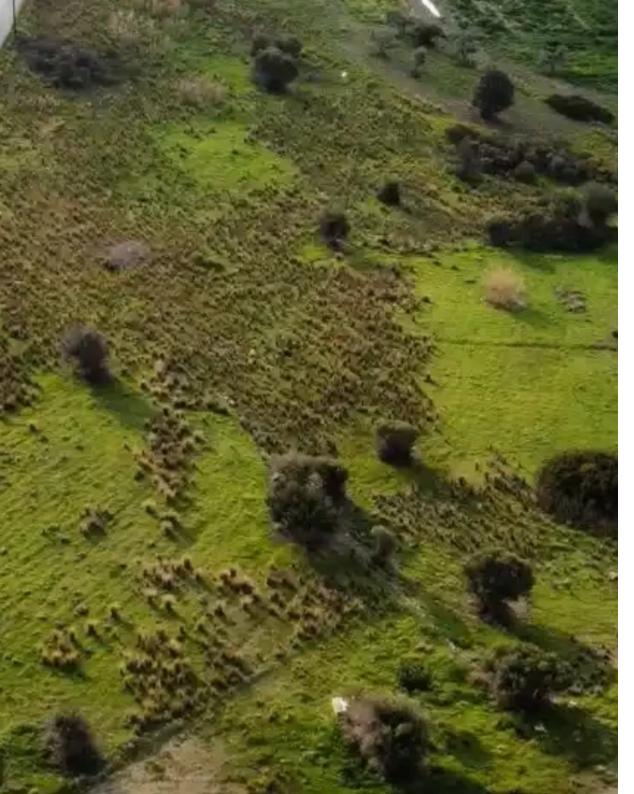

## Agricultural land 6122 m<sup>2</sup>

Limassol, Pyrgos-4529, Cyprus

This ad is presented by listings admin, under supervision from,

Licensed Real Estate Agent Reg no: 1234, Lic no: 603/E

**Offered at:** € 103,000

Estate ID: 365

**Ref:** ba5435244

Total plot's-land's area: 6122 m²

Available from: 2025-04-17

Offered at: 103,00

Type: Agricultura

For Sale: Agricultural Land with Road Access and Views in Pyrgos – 6,122 m²? Limassol District, Pyrgos (Postal Code: 4529)Key Details:Parcel size: 6,122 m²Type: Agricultural plotTitle deed: Not availableRoad access: Registered asphalt roadUtilities: Electricity (EAC) and water supply availableViews: Elevated position with beautiful panoramic viewsDescription: This agricultural plot is located in a privileged position in Pyrgos village, offering excellent elevation and scenic views of the surrounding countryside. It benefits from a registered asphalt road, as well as connections to electricity and water networks, making it ideal for farming purposes or long-term investment...