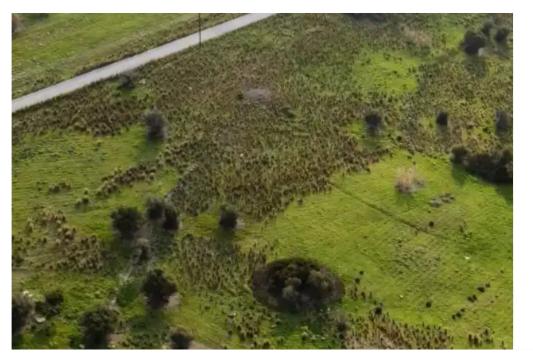

## Agricultural land 6122 m<sup>2</sup>

Limassol, Pyrgos-4529, Cyprus

This ad is presented by listings admin, under supervision from,

Licensed Real Estate Agent Reg no: 1234, Lic no: 603/E

**Offered at:** € 103,000

Estate ID: 365

**Ref:** ba5435244

Total plot's-land's area: 6122 m²

Available from: 2025-04-17

Offered at: 103,00

Type: Agricultura

For Sale: Agricultural Land with Road Access and Views in Pyrgos – 6,122 m²? Limassol District, Pyrgos (Postal Code: 4529)Key Details:Parcel size: 6,122 m²Type: Agricultural plotTitle deed: Not availableRoad access: Registered asphalt roadUtilities: Electricity (EAC) and water supply availableViews: Elevated position with beautiful panoramic viewsDescription: This agricultural plot is located in a privileged position in Pyrgos village, offering excellent elevation and scenic views of the surrounding countryside. It benefits from a registered asphalt road, as well as connections to electricity and water networks, making it ideal for farming purposes or long-term investment...