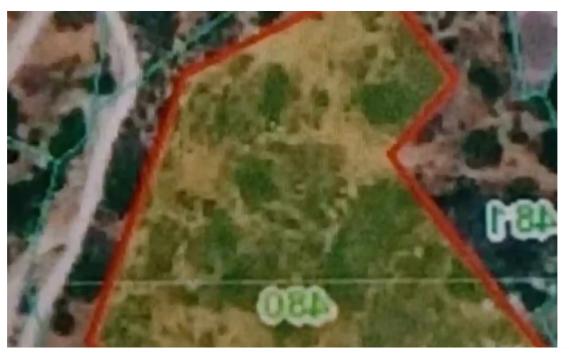

For Sale: Large Residential Development Plot in Foinikaria – 52,511 m<sup>2</sup> Total? Limassol District, Foinikaria (Postal Code: 4530), CyprusKey Details:Total land area: 52,511 m<sup>2</sup>Includes 3 plots to be sold togetherRegistration Numbers: 0/7581, 0/6471, 0/6674Planning zones:78% Gamma 3 (agricultural)22% H6 (residential)Building density: 20%Coverage: 20%Road frontage: Direct access from Keryneias StreetTitle deed: Not availableDescription: This is a rare investment opportunity comprising three adjacent parcels of land with a total size of 52,511 m<sup>2</sup> in the tranquil area of Foinikaria, just a short drive from Limassol city. The land benefits from a combination of residential (H6) and agricultu...