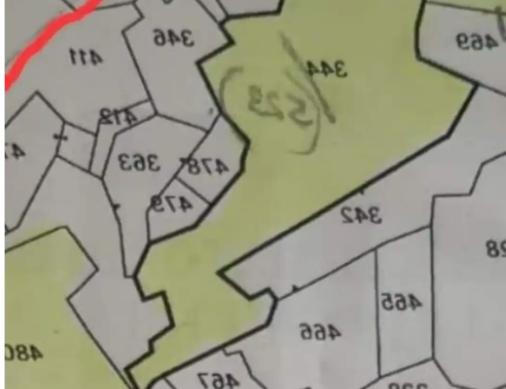

For Sale: Large Residential Development Plot in Foinikaria – 52,511 m<sup>2</sup> Total? Limassol District, Foinikaria (Postal Code: 4530), CyprusKey Details:Total land area: 52,511 m<sup>2</sup>Includes 3 plots to be sold togetherRegistration Numbers: 0/7581, 0/6471, 0/6674Planning zones:78% Gamma 3 (agricultural)22% H6 (residential)Building density: 20%Coverage: 20%Road frontage: Direct access from Keryneias StreetTitle deed: Not availableDescription: This is a rare investment opportunity comprising three adjacent parcels of land with a total size of 52,511 m<sup>2</sup> in the tranquil area of Foinikaria, just a short drive from Limassol city. The land benefits from a combination of residential (H6) and agricultu...