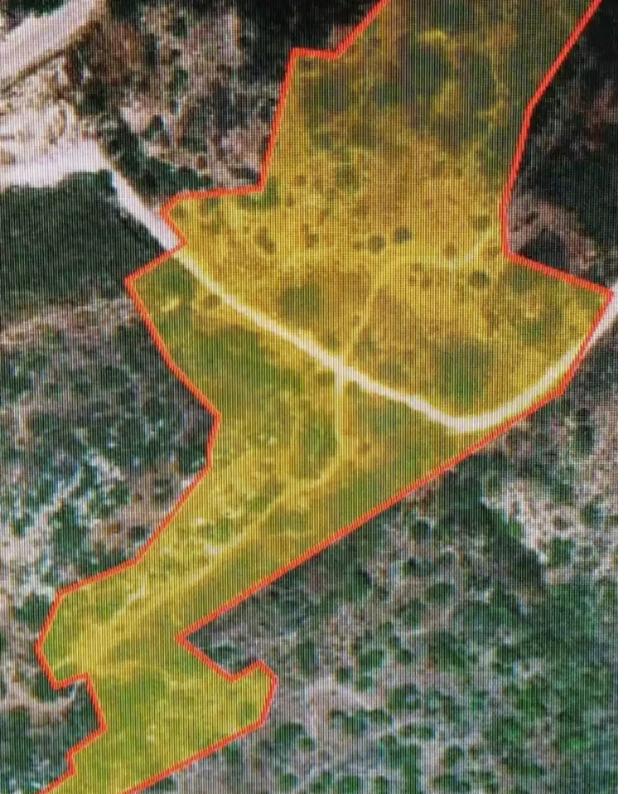

## Agricultural land 52511 m<sup>2</sup>

Limassol, Foinikaria-4530 , Cyprus This ad is presented by listings admin, under supervision from , Licensed Real Estate Agent Reg no: 1234, Lic no: 603/E

Offered at: €1,400,000 Estate ID: 364 Ref: ba5438355

For Sale: Large Residential Development Plot in Foinikaria – 52,511 m<sup>2</sup> Total? Limassol District, Foinikaria (Postal Code: 4530), CyprusKey Details:Total land area: 52,511 m<sup>2</sup>Includes 3 plots to be sold togetherRegistration Numbers: 0/7581, 0/6471, 0/6674Planning zones:78% Gamma 3 (agricultural)22% H6 (residential)Building density: 20%Coverage: 20%Road frontage: Direct access from Keryneias StreetTitle deed: Not availableDescription: This is a rare investment opportunity comprising three adjacent parcels of land with a total size of 52,511 m<sup>2</sup> in the tranquil area of Foinikaria, just a short drive from Limassol city. The land benefits from a combination of residential (H6) and agricultu...