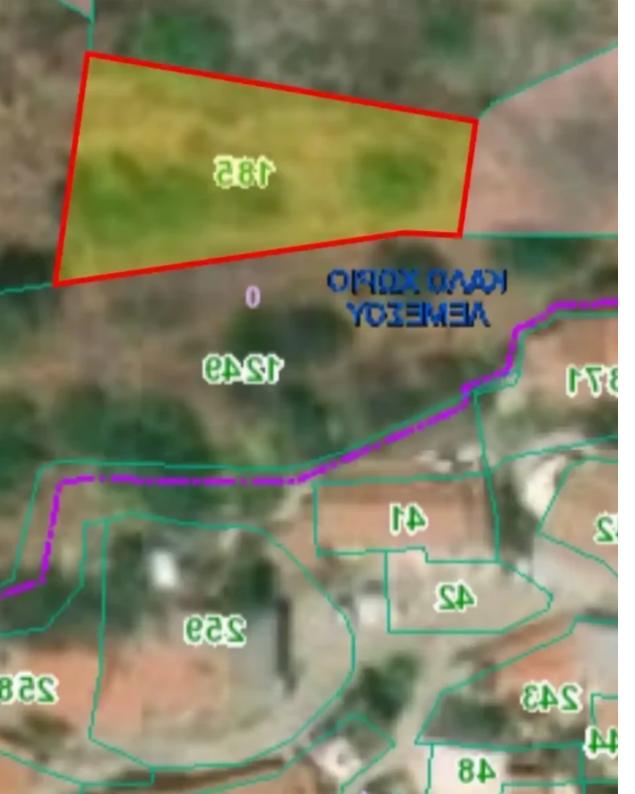

## Residential land 692 m<sup>2</sup>

Limassol, Kalo-Chorio-4566 , Cyprus This ad is presented by listings admin, under supervision from , Licensed Real Estate Agent Reg no: 1234, Lic no: 603/E

Offered at: € 60,000 Estate ID: 362 Ref: ba5452151

For Sale: Residential Plots in Kalo Chorio, Limassol District? Limassol District – Kalo Chorio (Postal Code: 4566) ? Location: Vounarin areaKey Features:Total plot size: 692 m<sup>2</sup> (Plot 185: 521 m<sup>2</sup> + Plot 186: 171 m<sup>2</sup>)Zoning: ResidentialTitle Deed: Not availableCommunity: Kalo Chorio LemesouDescription: Two adjacent residential plots for sale in the peaceful village of Kalo Chorio in the Limassol District. Located in the Vounarin area, both plots fall within the residential planning zone, offering potential for private development in a quiet rural setting.Ideal opportunity for investment or for building a countryside home....

## **Estate on map:**