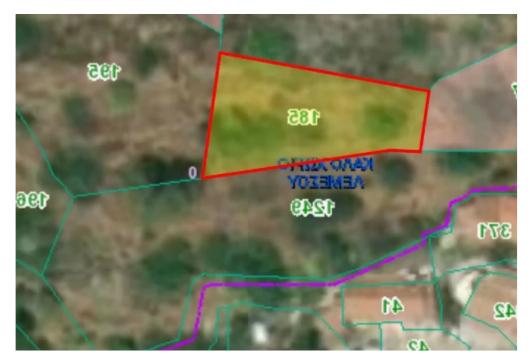

## Residential land 692 m<sup>2</sup>

Limassol, Kalo-Chorio-4566 , Cyprus This ad is presented by listings admin, under supervision from , Licensed Real Estate Agent Reg no: 1234, Lic no: 603/E

Offered at: € 60,000 Estate ID: 362 Ref: ba5452151

For Sale: Residential Plots in Kalo Chorio, Limassol District? Limassol District – Kalo Chorio (Postal Code: 4566) ? Location: Vounarin areaKey Features:Total plot size: 692 m<sup>2</sup> (Plot 185: 521 m<sup>2</sup> + Plot 186: 171 m<sup>2</sup>)Zoning: ResidentialTitle Deed: Not availableCommunity: Kalo Chorio LemesouDescription: Two adjacent residential plots for sale in the peaceful village of Kalo Chorio in the Limassol District. Located in the Vounarin area, both plots fall within the residential planning zone, offering potential for private development in a quiet rural setting.Ideal opportunity for investment or for building a countryside home....

## **Estate on map:**