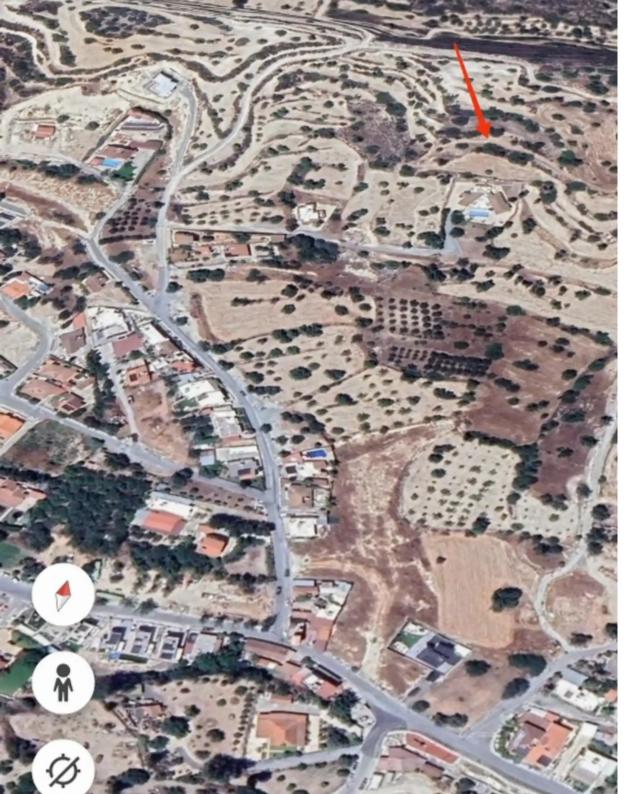

## Residential land 8027 m<sup>2</sup>

Limassol, Spitali-4550 , Cyprus This ad is presented by listings admin, under supervision from , Licensed Real Estate Agent Reg no: 1234, Lic no: 603/E

Offered at: € 300,000 Estate ID: 359 Ref: ba5382014













For Sale: Large Residential Field in Paramytha, Limassol District? Limassol District, Spitali (Postal Code: 4550) ? Area: ParamythaKey Features:Plot size: 8,027 m<sup>2</sup>Planning Zones:H5: 44% (Building Density: 30%, Coverage: 20%)H6: 56% (Building Density: 20%, Coverage: 20%)Type: Residential FieldRoad Frontage: No registered road access (landlocked)Title deed: NoRegistry Number: 9704Parcel Number: 343Views: 343Description: A large residential field for sale in the tranquil area of Paramytha, within the Spitali community of Limas