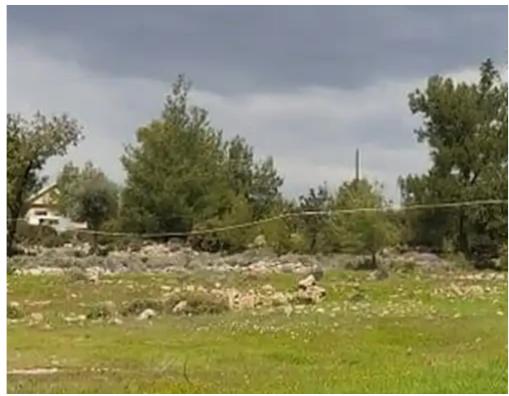

For Sale: Residential Land in Souni, Limassol – Ideal for Development? Limassol, Souni (Postal code: 4717)Key Features:Plot size: 1,218 m²Planning Zone: H5Building density: 30%Coverage: 20%Maximum building height: 8.3 metersViews: 4,363Title deed: [Not specified]Description: Residential land available for sale in the peaceful village of Souni, just a 15-minute drive from Limassol. Located in planning zone H5, this plot is perfect for a private villa or a small residential project.Advantages:Quiet green area surrounded by natureGreat for family living or countryside retreatEasy access to Limassol city and amenitiesIncreasingly popular area with long-term investment potential...