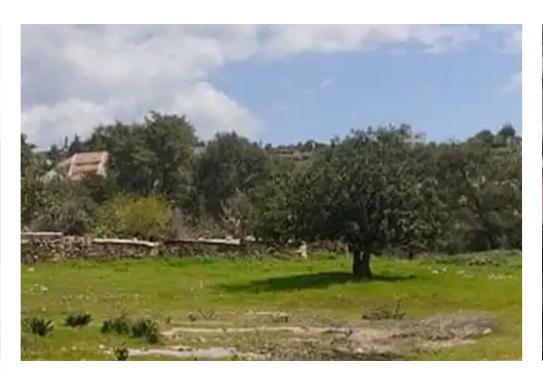

For Sale: Residential Land in Souni, Limassol – Ideal for Development? Limassol, Souni (Postal code: 4717)Key Features:Plot size: 1,218 m²Planning Zone: H5Building density: 30%Coverage: 20%Maximum building height: 8.3 metersViews: 4,363Title deed: [Not specified]Description: Residential land available for sale in the peaceful village of Souni, just a 15-minute drive from Limassol. Located in planning zone H5, this plot is perfect for a private villa or a small residential project.Advantages:Quiet green area surrounded by natureGreat for family living or countryside retreatEasy access to Limassol city and amenitiesIncreasingly popular area with long-term investment potential...