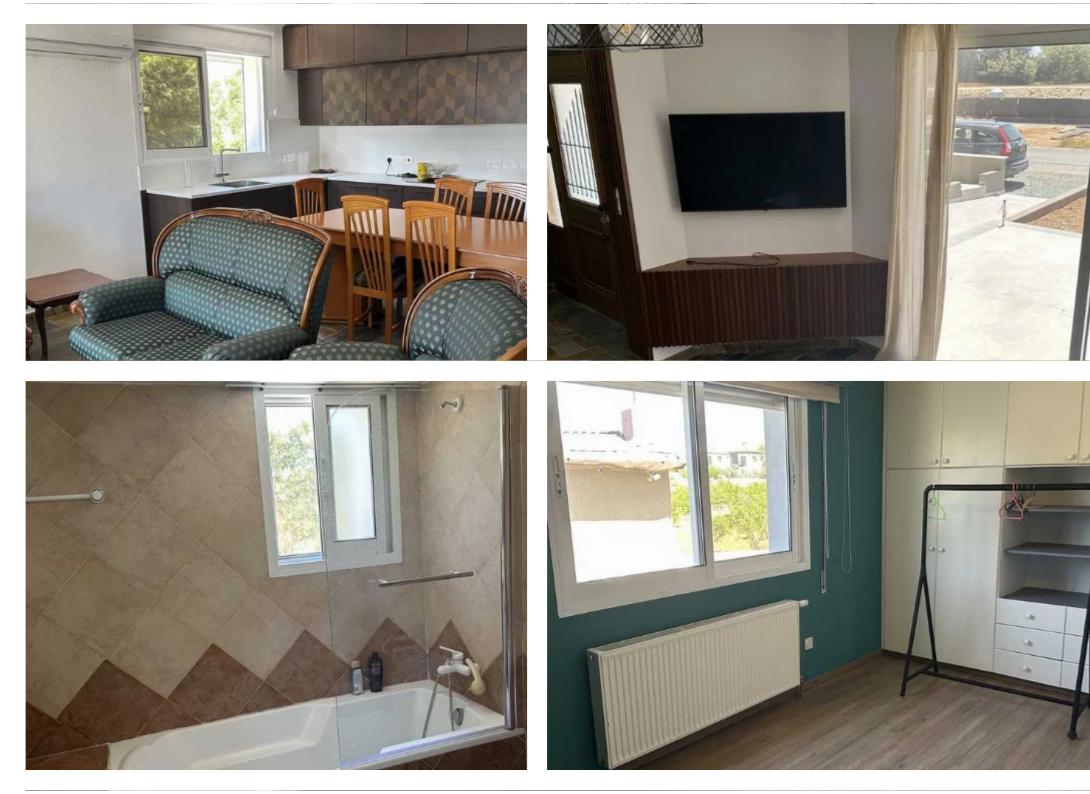

Offered at: €2,000 Estate ID: 356 Ref: ba5754991

? Semidetached House for Rent — Kato Polemidia, Limassol ? Location: Limassol | Area: Ayiou Neophytou School, Ikea, Makarios III, Kato PolemidiaDiscover the comfort of suburban living in this spacious, recently renovated semidetached house, located on a quiet street in the sought-after Kato Polemidia area. Ideal for families or professionals looking for peaceful surroundings with quick access to city conveniences.? Key Features: • ?? 2 Bedrooms | ? 2 Bathrooms — Generously sized and filled with natural light • ? Indoor Area: 200 m<sup>2</sup> | ? Parcel Size: 120 m<sup>2</sup> • ?? Fully Furnished Upon Request — All furniture and appliances provided to suit your needs • ...