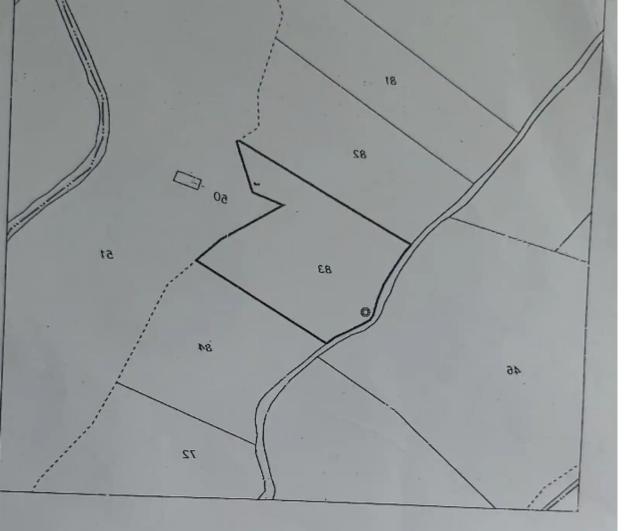

Estate ID: 352

**Ref:** ba5399132

Total plot's-land's area: 6690 m²

Density: 10 %

Available from: 2025-04-17

Offered at: **75,000** 

Type: **Agricultura** 

For Sale: Agricultural Land in Korfi – Great Investment Opportunity? Limassol, Korfi (Rural Village)? Postal Code: 4545? Plot Size: 6,690 m²? Title Deed: Not Available? Zoning: Agricultural? Building Density: 10%An agricultural field for sale in the serene village of Korfi, located just a short drive from Limassol. This land offers an excellent investment for agricultural purposes or future land banking. Key Features: – Total size: 6,690 m² – Building density: 10% – Divided into 5 terraces ("??????") for optimal land use – Peaceful and natural environment – Ideal for vineyard, farming, or countryside retreatLocation Benefits: – Easy acces...