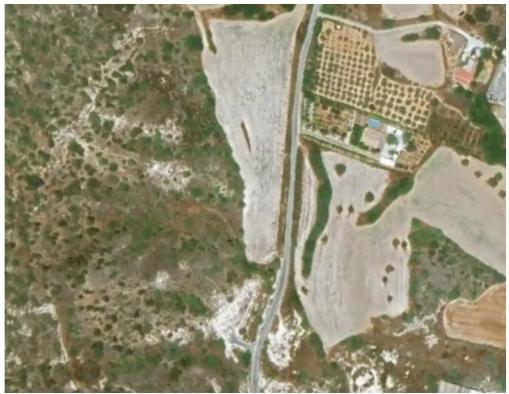

Total plot's-land's area: 9840 m²

Coverage: 0 %

Available from: 2025-04-17

Offered at: 1,300,000

Type: **Residentia** 

For Sale: Mixed-Zone Land in Moni, Limassol – Ideal for Development or Investment? Limassol, Moni (Suburban Village) ? Postal Code: 4525 ? Plot Size: 9,840 m² ? Title Deed: Available ? Zoning: – Ka11 (Residential): 58% – Ga4 (Agricultural): 42%This is a rare opportunity to acquire a large mixed-zone plot located in the peaceful and developing area of Moni, just a short drive from the Limassol highway and major amenities. Key Features: – Large frontage on registered road – Quiet suburban location surrounded by nature – Potential for residential development (Ka11 zone) – Agricultural use potential (Ga4 zone) – Utilities nearbyDevelopment Potential: The residentia...

# **Estate on map:**

Website: realty.com.cy/p/(share)-residential-land-9840-m<sup>2</sup>-

ba5374632

Email: om@liferealty.cy

**Phone:** +35795958898 // +35725714014

This ad is presented by listings admin, under supervision from,