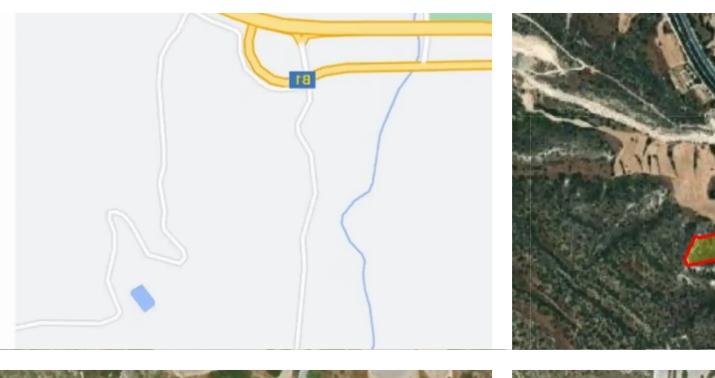

Total plot's-land's area: 9840 m²

Coverage: 0 %

Available from: 2025-04-17

Offered at: 1,300,000

Type: **Residentia** 

For Sale: Mixed-Zone Land in Moni, Limassol – Ideal for Development or Investment? Limassol, Moni (Suburban Village) ? Postal Code: 4525 ? Plot Size: 9,840 m² ? Title Deed: Available ? Zoning: – Ka11 (Residential): 58% – Ga4 (Agricultural): 42%This is a rare opportunity to acquire a large mixed-zone plot located in the peaceful and developing area of Moni, just a short drive from the Limassol highway and major amenities. Key Features: – Large frontage on registered road – Quiet suburban location surrounded by nature – Potential for residential development (Ka11 zone) – Agricultural use potential (Ga4 zone) – Utilities nearbyDevelopment Potential: The residentia...

# **Estate on map:**

Website: realty.com.cy/p/(share)-residential-land-9840-m<sup>2</sup>-

ba5374632

Email: om@liferealty.cy

**Phone:** +35795958898 // +35725714014

This ad is presented by listings admin, under supervision from,