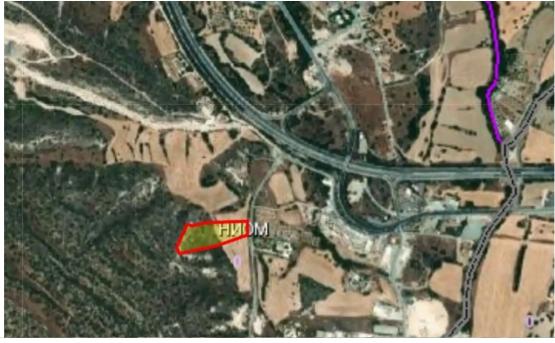

Total plot's-land's area: 9840 m²

Coverage: 0 %

Available from: 2025-04-17

Offered at: 1,300,000

Type: **Residentia** 

For Sale: Mixed-Zone Land in Moni, Limassol – Ideal for Development or Investment? Limassol, Moni (Suburban Village) ? Postal Code: 4525 ? Plot Size: 9,840 m² ? Title Deed: Available ? Zoning: – Ka11 (Residential): 58% – Ga4 (Agricultural): 42%This is a rare opportunity to acquire a large mixed-zone plot located in the peaceful and developing area of Moni, just a short drive from the Limassol highway and major amenities. Key Features: – Large frontage on registered road – Quiet suburban location surrounded by nature – Potential for residential development (Ka11 zone) – Agricultural use potential (Ga4 zone) – Utilities nearbyDevelopment Potential: The residentia...

# **Estate on map:**

Website: realty.com.cy/p/(share)-residential-land-9840-m<sup>2</sup>-

ba5374632

Email: om@liferealty.cy

**Phone:** +35795958898 // +35725714014

This ad is presented by listings admin, under supervision from,