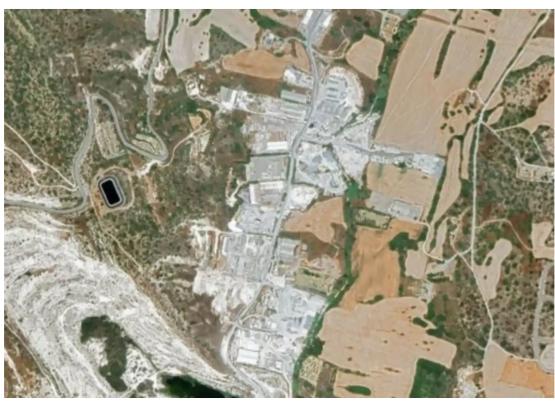

## (Share) Residential land 9840

### $m^2$

Limassol, Moni-4525, Cyprus

This ad is presented by listings admin, under supervision from ,

Licensed Real Estate Agent Reg no: 1234, Lic no: 603/E

**Offered at:** € 1,300,000

Estate ID: 351

**Ref:** ba5374632

Total plot's-land's area: 9840 m²

Coverage: 0 %

Available from: 2025-04-17

Offered at: 1,300,000

Type: **Residentia** 

For Sale: Mixed-Zone Land in Moni, Limassol – Ideal for Development or Investment? Limassol, Moni (Suburban Village) ? Postal Code: 4525 ? Plot Size: 9,840 m² ? Title Deed: Available ? Zoning: – Ka11 (Residential): 58% – Ga4 (Agricultural): 42%This is a rare opportunity to acquire a large mixed-zone plot located in the peaceful and developing area of Moni, just a short drive from the Limassol highway and major amenities. Key Features: – Large frontage on registered road – Quiet suburban location surrounded by nature – Potential for residential development (Ka11 zone) – Agricultural use potential (Ga4 zone) – Utilities nearbyDevelopment Potential: The residentia...