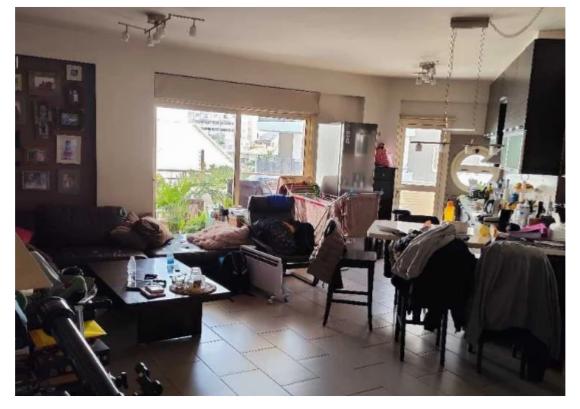

Offered at: €1,800 Estate ID: 350 Ref: ba5731707

? 2-Bedroom Apartment for Rent in Katholiki, LimassolDiscover this spacious and well-maintained 2-bedroom apartment in the Katholiki area, offering a perfect balance of comfort and convenience. Located in a vibrant district, this apartment provides easy access to key amenities, shopping areas, and business hubs in Limassol.? Property Details:Type: ApartmentBedrooms: 2Bathrooms: 1Indoor Area: 86 m<sup>2</sup>Floor: 2Energy Efficiency: Certificate pendingParking: Covered? Key Features:? Very well-maintained condition? Semi-furnished – Essentials provided for a comfortable living space? Video Intercom System – Added security and convenience? Internet & amp; Common Expenses Included –...