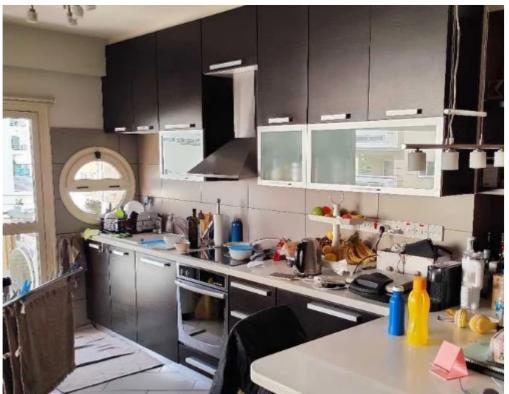

Offered at: €1,800 Estate ID: 350 Ref: ba5731707

? 2-Bedroom Apartment for Rent in Katholiki, LimassolDiscover this spacious and well-maintained 2-bedroom apartment in the Katholiki area, offering a perfect balance of comfort and convenience. Located in a vibrant district, this apartment provides easy access to key amenities, shopping areas, and business hubs in Limassol.? Property Details:Type: ApartmentBedrooms: 2Bathrooms: 1Indoor Area: 86 m<sup>2</sup>Floor: 2Energy Efficiency: Certificate pendingParking: Covered? Key Features:? Very well-maintained condition? Semi-furnished – Essentials provided for a comfortable living space? Video Intercom System – Added security and convenience? Internet & amp; Common Expenses Included –...