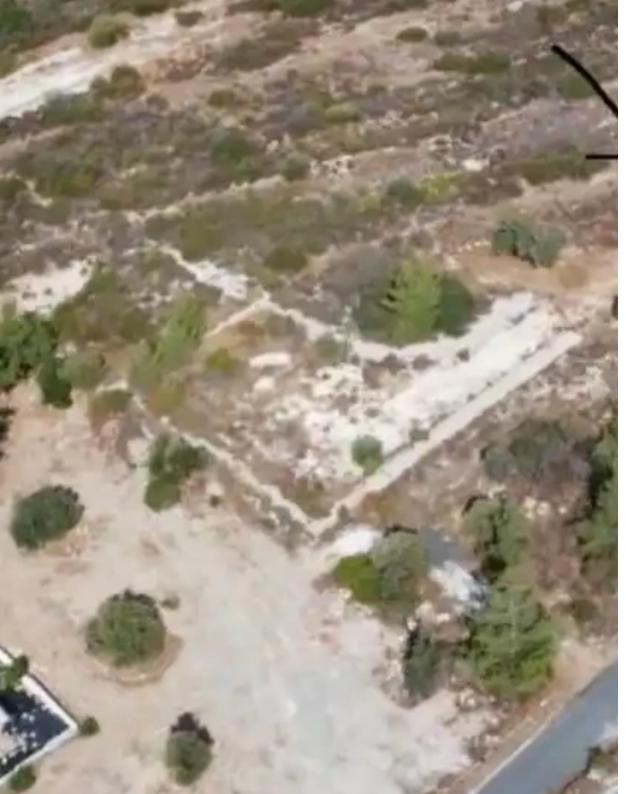

Estate ID: 349

**Ref:** ba5382192

Total plot's-land's area: 9811 m²

Available from: 2025-04-16

Offered at: 600,00

Type: Residentia

For Sale: Large Residential Plot with Dual Zoning in Souni ? Souni, Limassol | Postal Code: 4717An exceptional investment opportunity in the serene and sought-after area of Souni-Zanakia. This spacious plot combines residential and protection zones, offering both development potential and natural surroundings.? Plot Details:Total Size: 9,811 m²Frontage: ~54 meters on the main Limassol–Omodos road (E601)Utilities: Water and electricity availableAccess: Direct road access? Zoning Breakdown:H6 Residential Zone:Area: 7,358.25 m² (75%)Building Density: 20%Coverage: 20%Floors: 223 Protection Zone:Area: 2,452.75 m² (25%)Building Density: 1%Coverage: 1%Floors: 1? Highlights:Suitable ...